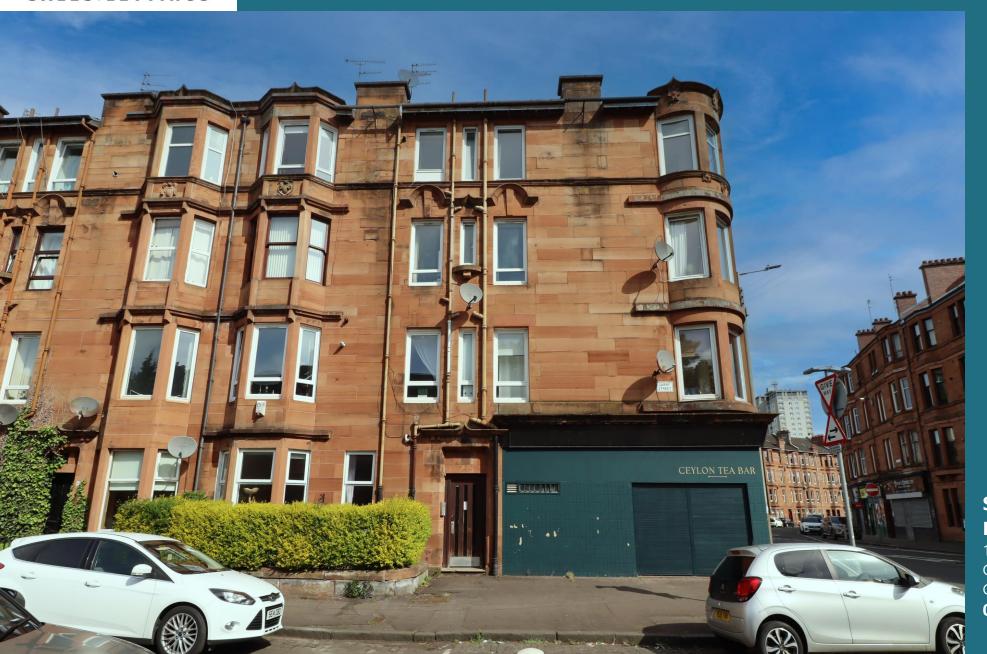

#### Garry Street, Cathcart, G44 4AY

Shanta Residential is proud to present this gorgeous one bedroom, upper floor flat in Cathcart, Glasgow. You are welcomed into the building via the secure entry system and the flat itself is found on the third floor. This property is presented to the market in not only walk-in condition but true show home condition. The spacious and bright living room boasts lovely bay windows, high ceilings and original cornicing, all sought after features in these traditional tenement homes. Lovingly decorated, the room is stunning and flooded with light which makes for a beautiful sitting area. The living space flows seamlessly into the kitchen, making it ideal for entertaining. The kitchen is modern in design, featuring stylish neutral green wall and floor cabinets, along with integrated appliances that offer a sleek, contemporary finish. The bedroom is generously sized and beautifully decorated, offering ample storage opportunities. A large window allows the natural light to pour in creating a bright, airy atmosphere that's perfect for relaxation. Completing the home is the modern bathroom which features crisp white tiling, a three-piece suite and modern black fixtures for a striking contrast. Garry Street is ideally situated in a prime location on Glasgow's vibrant Southside. A wealth of local amenities is just a short walk away, including shops, bakeries, cafes, and bars. Transport links are enviable with numerous bus routes and being within walking to both Mount Florida and Cathcart train stations - offering quick and convenient travel to the city centre. The area also benefits from close proximity to Hampden Park, which hosts major sporting and music events. For outdoor enthusiasts, the beautiful Queen's Park is just a stroll away, perfect for exercise, picnics, or relaxing in the summer sun. With this property's walk-in condition and prime location, we expect it to be popular and would advise early viewing. For council tax purposes this property sits in band B.