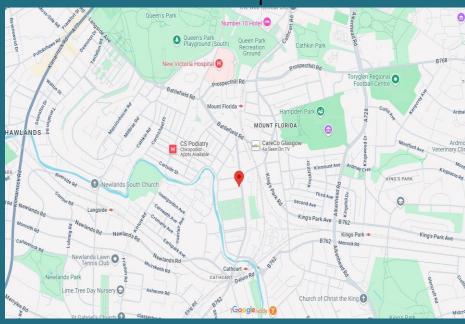

enviable with numerous bus routes and being within walking to both Mount Florida and Cathcart train stations - offering quick and convenient travel to the city centre. The area also benefits from close proximity to Hampden Park, which hosts major sporting and music events. For outdoor enthusiasts, the beautiful Queen's Park is just a stroll away, perfect for exercise, picnics, or relaxing in the summer sun. With this property's walk-in condition and prime location, we expect it to be popular and would advise early viewing. For council tax purposes this property sits in band B.

One Bedroom

- Third Floor Flat
- Sought After Location
- Nearby Amenities

- Walk-in Condition
- Gas Central Heating

- Original Features
- Double Glazing





Offers Over £120,000









## Floorplan



## Мар