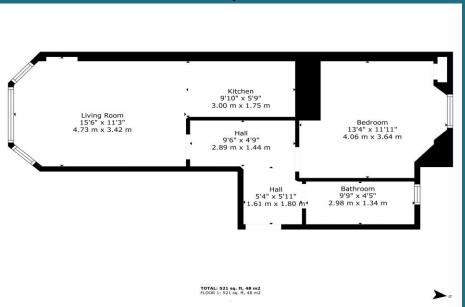

links are enviable with numerous bus routes and being within walking to both Mount Florida and Cathcart train stations - offering quick and convenient travel to the city centre. The area also benefits from close proximity to Hampden Park, which hosts major sporting and music events. For outdoor enthusiasts, the beautiful Queen's Park is just a stroll away, perfect for exercise, picnics, or relaxing in the summer sun. With this property's walk-in condition and prime location, we expect it to be popular and would advise early viewing. For council tax purposes this property sits in band B.

One Bedroom

- Third Floor Flat
- Sought After Location
- Nearby Amenities

- Walk-in Condition
- Gas Central Heating

- Original Features
- Double Glazing





Offers Over £120,000









## Floorplan



## Мар