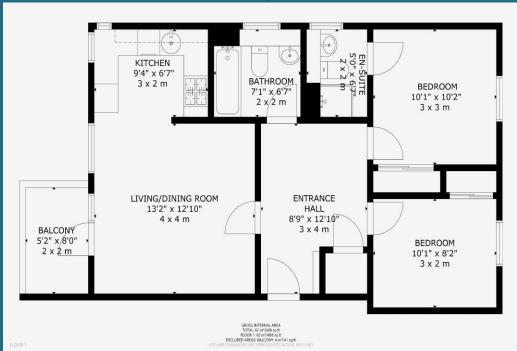

## Shuna Street, Ruchill, G20 9QP

Shanta Residential are delighted to present to the market this well presented, two bedroom flat located within the sought after area of Ruchill, Glasgow. Access is gained via secure entry into a well-kept close and the flat itself is located on the third floor. The living room is elegantly styled in neutral tones, complemented by stunning wood-style flooring. Its partially open-plan layout connects seamlessly to the kitchen, with the large windows flooding the space with natural light, enhancing its bright and airy feel. From the lounge, you have direct access to the balcony - perfect for enjoying your morning coffee or soaking up the summer sun. The kitchen boasts a sleek, modern design, complete with both wall and floor cabinets, a gas hob, and an integrated fridge-freezer. The master bedroom is generously sized and exudes a calming ambiance and is complemented by a private en-suite featuring a walk-in shower. The second bedroom is a versatile space, ideal as a guest room or home office and features built-in sliding wardrobes for added convenience. Completing the home is the family bathroom, featuring crisp white tiling and a three-piece suite. Ruchill is located within the Canal Ward of north Glasgow and is an extremely popular location for commuters into the city. Furthermore, it has nearby amenities and schooling at both primary and secondary level nearby, and close to Ruchill park, perfect for enjoying exercise and making the most of the summer weather. There are also excellent facilities for sport and leisure including The Climbing Academy and a JD Gym. We expect this property to be popular so would advise early viewing to avoid disappointment. For council tax purposes this property is band C.

Two Bedrooms

Two Bathrooms

- Gas Central Heating
- Double Glazing

- Upper Floor Flat
- Great Location

- Private Balcony
- Nearby Amenities

Offers Over £150,000

Floorplan