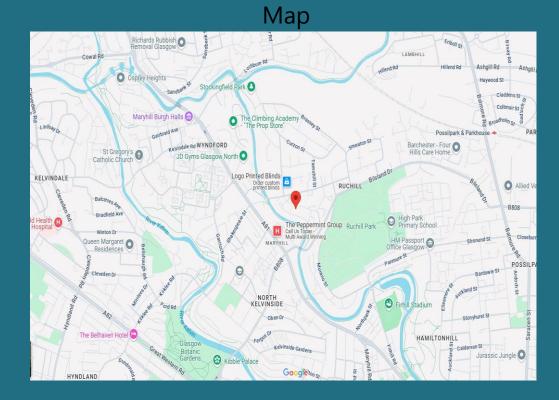

## Shuna Street, Ruchill, G20 9QP

Shanta Residential are delighted to present to the market this well presented, two bedroom flat located within the sought after area of Ruchill, Glasgow. Access is gained via secure entry into a well-kept close and the flat itself is located on the third floor. The living room is elegantly styled in neutral tones, complemented by stunning wood-style flooring. Its partially open-plan layout connects seamlessly to the kitchen, with the large windows flooding the space with natural light, enhancing its bright and airy feel. From the lounge, you have direct access to the balcony - perfect for enjoying your morning coffee or soaking up the summer sun. The kitchen boasts a sleek, modern design, complete with both wall and floor cabinets, a gas hob, and an integrated fridge-freezer. The master bedroom is generously sized and exudes a calming ambiance and is complemented by a private en-suite featuring a walk-in shower. The second bedroom is a versatile space, ideal as a guest room or home office and features built-in sliding wardrobes for added convenience. Completing the home is the family bathroom, featuring crisp white tiling and a three-piece suite. Ruchill is located within the Canal Ward of north Glasgow and is an extremely popular location for commuters into the city. Furthermore, it has nearby amenities and schooling at both primary and secondary level nearby, and close to Ruchill park, perfect for enjoying exercise and making the most of the summer weather. There are also excellent facilities for sport and leisure including The Climbing Academy and a JD Gym. We expect this property to be popular so would advise early viewing to avoid disappointment. For council tax purposes this property is band C.