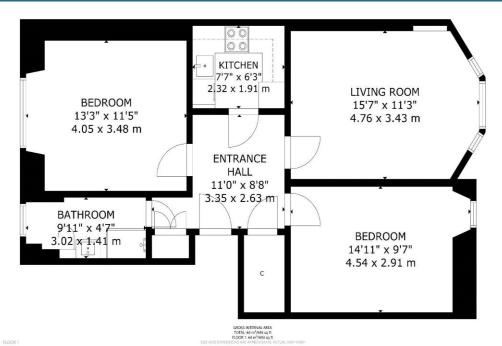

## Mannering Court, Shawlands, G41 3QJ

Shanta Residential are delighted to present to the market this well presented, two bedroom flat situated in Shawlands, Glasgow. Access is gained via a secure entry into a well kept close and the flat itself is found on the first floor. The living room is bright and spacious, decorated in neutral tones for a clean and calming feel. Large bay windows bathe the space in natural light and creates an inviting atmosphere. The kitchen boasts white wall and floor units, offering ample countertop space for meal preparation. A large, modern fridge freezer completes the space, combining style with practicality. The property offers two bedrooms, tastefully decorated and each providing ample space and excellent storage opportunities. The shower room is stylish and modern, featuring contemporary chrome fixtures, a spacious walk-in shower and convenient under-sink storage. Mannering Court itself is located in Shawlands, one of the Southside's most sought after areas. On your doorstep you have many local amenities, including shops, cafe's and the beautiful Pollock Park, great for enjoying exercise and soaking up the summer sun. Shawlands train station is just a few minutes walk away, where you can easily access the city centre and beyond, along with many bus routes nearby and easy access to the M77. With this property's excellent location, walk-in condition and double glazing, we expect this to be popular and advise early viewing. For council tax purposes this property sits in band B.

Two Bedrooms

Upper Floor Flat

Double Glazing

On Street Parking

- Walk-in Condition
- Sought After Location

- Gas Central Heating
- Excellent Transport Links

Offers Over £150,000

Floorplan