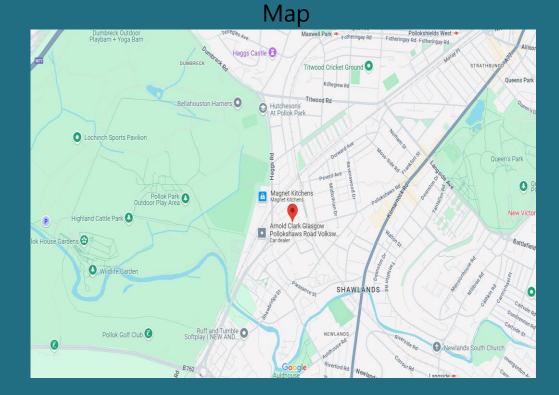

## Mannering Court, Shawlands, G41 3QJ

Shanta Residential are delighted to present to the market this well presented, two bedroom flat situated in Shawlands, Glasgow. Access is gained via a secure entry into a well kept close and the flat itself is found on the first floor. The living room is bright and spacious, decorated in neutral tones for a clean and calming feel. Large bay windows bathe the space in natural light and creates an inviting atmosphere. The kitchen boasts white wall and floor units, offering ample countertop space for meal preparation. A large, modern fridge freezer completes the space, combining style with practicality. The property offers two bedrooms, tastefully decorated and each providing ample space and excellent storage opportunities. The shower room is stylish and modern, featuring contemporary chrome fixtures, a spacious walk-in shower and convenient under-sink storage. Mannering Court itself is located in Shawlands, one of the Southside's most sought after areas. On your doorstep you have many local amenities, including shops, cafe's and the beautiful Pollock Park, great for enjoying exercise and soaking up the summer sun. Shawlands train station is just a few minutes walk away, where you can easily access the city centre and beyond, along with many bus routes nearby and easy access to the M77. With this property's excellent location, walk-in condition and double glazing, we expect this to be popular and advise early viewing. For council tax purposes this property sits in band B.