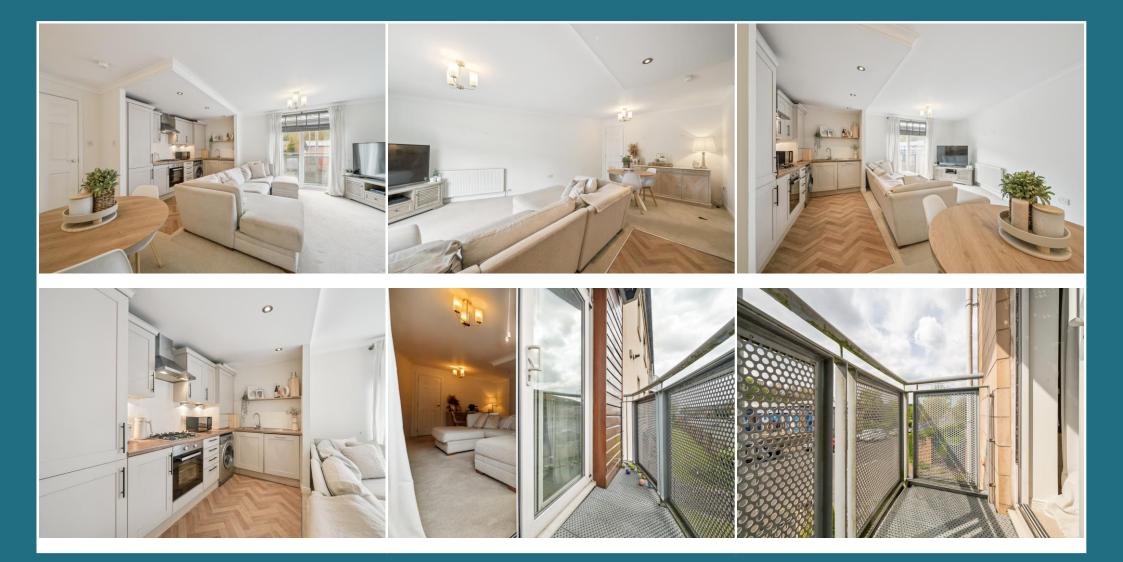

## Nether Auldhouse Road, Newlands, G43 2YT

Shanta Residential is delighted to present to the market this beautiful three bedroom, upper floor flat in the sought after area of Newlands, Glasgow. This property is presented to the market in not only walk-in condition but true show home condition. Access is gained through a secure door entry system and the flat itself is found on the first floor. The welcoming hallway provides good storage options and gives direct access to all main areas of the home. The herringbone flooring throughout adds a luxurious finish to the space. The carefully designed, open plan kitchen/living is bright and boasts large, sliding french doors out to the balcony, allowing the natural light to flood in. The modern kitchen is well laid out with integrated appliances, wall and floor units providing excellent storage and prep space. The dining area in the lounge is perfect for everyday meals or entertaining guests. The property offers two double bedrooms, both beautifully decorated in neutral tones, with excellent built in mirror sliding wardrobes. The master bedroom features an ensuite shower room creating a luxurious atmosphere. The third bedroom offers a versatile space and is currently in use as a home office. Completing the home is the family bathroom with its three piece suite, contemporary fittings and crisp white tiling. The property is further complemented by double glazing, gas central heating and private off street parking. Nether Auldhouse Road offers an excellent location within easy reach of nearby local shops, supermarkets and amenities. Nearby Shawlands offers a host of facilities and bus and rail services to city centre. The property is also within easy reach of the M77 and M8 motorway network. Pollok Country Park is within walking distance providing a gorgeous green space to enjoy the summer sunshine. For council tax purposes this property falls in band E.