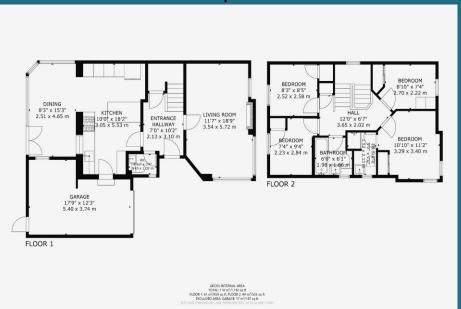

uite shower room creating a luxurious atmosphere. Completing the property is the modern family bathroom with its three-piece suite and crisp tiling. Outside the property benefits from a grand driveway and garage to the front which offers off street parking. To the rear, the mature south facing garden hosts a decking area and a fantastic wooden climbing frame with astroturf, ideal for outdoor entertaining and enjoying the summer sunshine. The property further benefits from gas central heating, double glazing and being within walking distance of local schools at prima

Four Bedrooms

Two Bathrooms & WC

- Gas Central Heating
- Sought After Location

- Private Garage & Driveway
- Nearby Amenities

- Excellent Landscaped Garden
- Double Glazing





Offers Over £280,000









## Floorplan