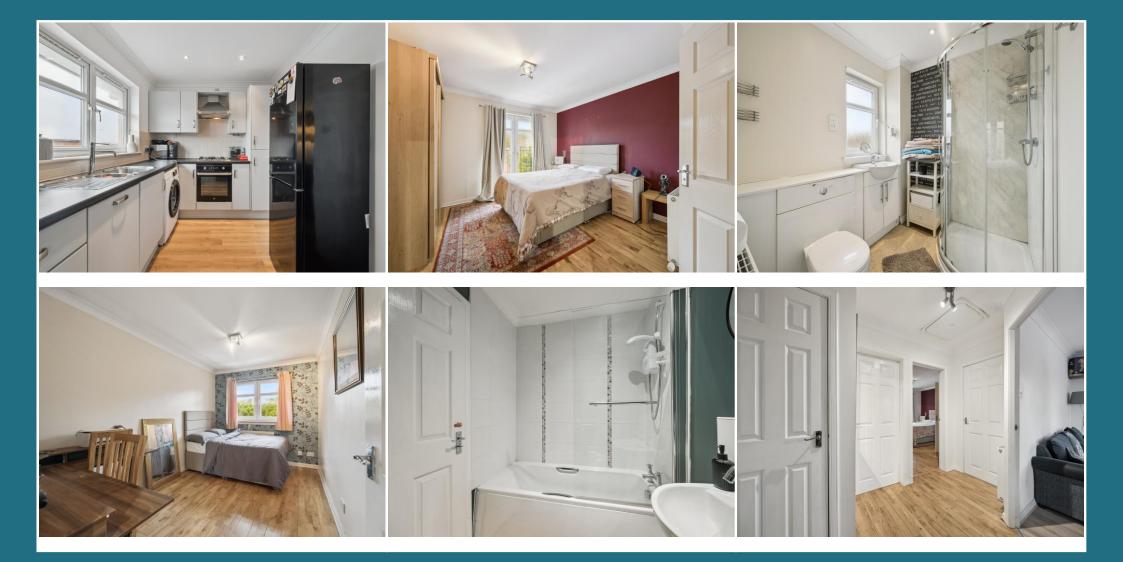

## Ruchill Street, Ruchill, G20 9QU

Shanta Residential are proud to bring to the market this two bedroom, upper floor apartment within the popular area of Ruchill, Glasgow. You are welcomed into the property via the secure door entry system and the property itself is located on the second floor. The open plan kitchen/living is spacious and decorated in neutral tones with a Juliette balcony allowing the natural light to flood in. The modern kitchen is well laid out with integrated appliances, wall and floor units providing a great space for storage and meal prep. There are two double bedrooms, both decorated tastefully, with the master bedroom featuring an en-suite shower room and a second Juliette balcony. The property is completed by the large bathroom with its three piece suite and crisp tiling. The property further benefits from a partially floored attic space, gas central heating with a combi boiler, double glazing, private allocated parking and well maintained communal grounds. Ruchill is located within the Canal Ward of north Glasgow and is an extremely popular location for commuters into the city. Furthermore, it has nearby amenities and schooling at both primary and secondary level nearby. There are also excellent facilities for sport and leisure including The Climbing Academy and a JD Gym. We expect this property to be popular so would advise early viewing to avoid disappointment. For council tax purposes this property is band C.