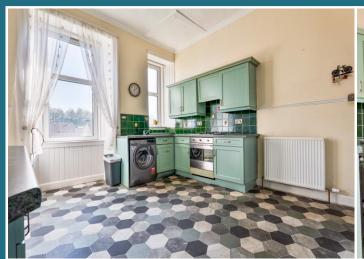

## Clarkston Road, Muirend, G44 3LL

Shanta Residential are delighted to present to the market this excellent one bedroom tenement flat in the sought after area of Muirend, Glasgow. Accessed via a secure door entry system into a well-kept close, the property itself is found on the first floor. The living room is bathed in natural light from expansive bay windows and enriched by traditional features, including intricate coving and a characterful fireplace. The kitchen is impressively spacious, offering ample storage with a combination of wall and floor cabinets, as well as a generous countertop ideal for meal preparation. A large cupboard presents the perfect opportunity for a walk-in pantry, and there is plenty of room to accommodate a dining table. The bedroom is a good size and is bright with large windows and plenty storage opportunites. Completing the home is the shower room, featuring a spacious walk-in shower and a beautifully preserved original stained glass window. Outside benefits from a well-kept shared garden, perfect for soaking up the summer sun. The local area is fantastic with a huge array of eateries, shops and useful amenities all within walking distance. Clarkston Road is close to regular bus and rail links to the city centre offering lots of options for those commuting. There is also quick and easy access to the main motorway networks within a few minutes, making it perfectly placed to access all areas of Glasgow and Central Scotland. With its sought after location, gas central heating and double glazing we expect this property to be popular so would advise early viewing to avoid disappointment. For council tax purposes this property is band C.