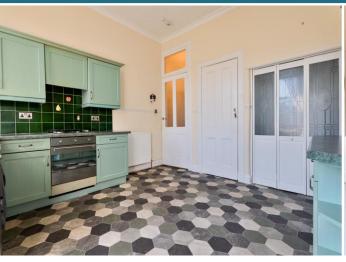

## Clarkston Road, Muirend, G44 3LL

Shanta Residential are delighted to present to the market this excellent one bedroom tenement flat in the sought after area of Muirend, Glasgow. Accessed via a secure door entry system into a well-kept close, the property itself is found on the first floor. The living room is bathed in natural light from expansive bay windows and enriched by traditional features, including intricate coving and a characterful fireplace. The kitchen is impressively spacious, offering ample storage with a combination of wall and floor cabinets, as well as a generous countertop ideal for meal preparation. A large cupboard presents the perfect opportunity for a walk-in pantry, and there is plenty of room to accommodate a dining table. The bedroom is a good size and is bright with large windows and plenty storage opportunites. Completing the home is the shower room, featuring a spacious walk-in shower and a beautifully preserved original stained glass window. Outside benefits from a well-kept shared garden, perfect for soaking up the summer sun. The local area is fantastic with a huge array of eateries, shops and useful amenities all within walking distance. Clarkston Road is close to regular bus and rail links to the city centre offering lots of options for those commuting. There is also quick and easy access to the main motorway networks within a few minutes, making it perfectly placed to access all areas of Glasgow and Central Scotland. With its sought after location, gas central heating and double glazing we expect this property to be popular so would advise early viewing to avoid disappointment. For council tax purposes this property is band C.