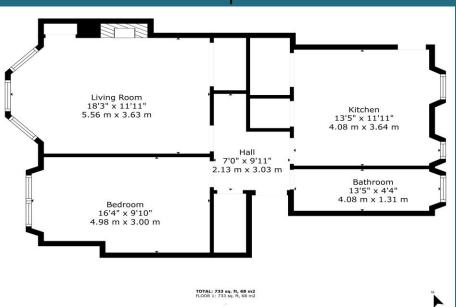

tic with a huge array of eateries, shops and useful amenities all within walking distance. Clarkston Road is close to regular bus and rail links to the city centre offering lots of options for those commuting. There is also quick and easy access to the main motorway networks within a few minutes, making it perfectly placed to access all areas of Glasgow and Central Scotland. With its sought after location, gas central heating and double glazing we expect this property to be popular so would advise early viewing to avoid disappointment. For council tax purposes this property is band C.

One Bedroom

• First Floor Flat

Double Glazing

On Street Parking

- Original Features
- Sought After Location

- Gas Central Heating
- Nearby Amenities





Offers Over £149,000













## Floorplan