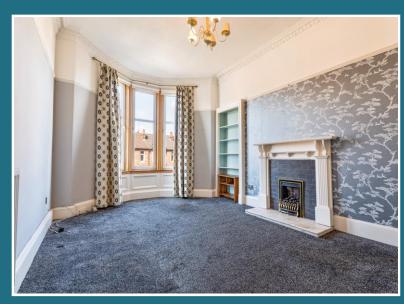

## Clarkston Road, Muirend, G44 3LL

Shanta Residential are delighted to present to the market this excellent one bedroom tenement flat in the sought after area of Muirend, Glasgow. Accessed via a secure door entry system into a well-kept close, the property itself is found on the first floor. The living room is bathed in natural light from expansive bay windows and enriched by traditional features, including intricate coving and a characterful fireplace. The kitchen is impressively spacious, offering ample storage with a combination of wall and floor cabinets, as well as a generous countertop ideal for meal preparation. A large cupboard presents the perfect opportunity for a walk-in pantry, and there is plenty of room to accommodate a dining table. The bedroom is a good size and is bright with large windows and plenty storage opportunites. Completing the home is the shower room, featuring a spacious walk-in shower and a beautifully preserved original stained glass window. Outside benefits from a well-kept shared garden, perfect for soaking up the summer sun. The local area is fantastic with a huge array of eateries, shops and useful amenities all within walking distance. Clarkston Road is close to regular bus and rail links to the city centre offering lots of options for those commuting. There is also quick and easy access to the main motorway networks within a few minutes, making it perfectly placed to access all areas of Glasgow and Central Scotland. With its sought after location, gas central heating and double glazing we expect this property to be popular so would advise early viewing to avoid disappointment. For council tax purposes this property is band C.