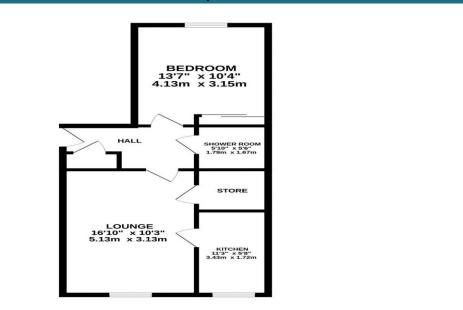

for daily use. The bedroom is a great size and bright with built in wardrobes allowing you to really make the most of the floor space. The shower room is bright and modern with a contemporary three piece suite and and finished with crisp tiling. The property further benefits from lovely communal grounds with great spots to enjoy the sunshine. Nearby there are an abundance of shops, eateries and travel links making this property a fantastic home. Muirend train station is on your doorstep providing easy access to Glasgow City Centre and beyond. For council tax purposes this property is band C.

One Bedroom

- Ground Floor
- Sought After Location
- Secure Entry

- Retirement Flat
- Nearby Amenities

- Great Transport Links
- Double Glazing





Offers Over £90,000













## Floorplan