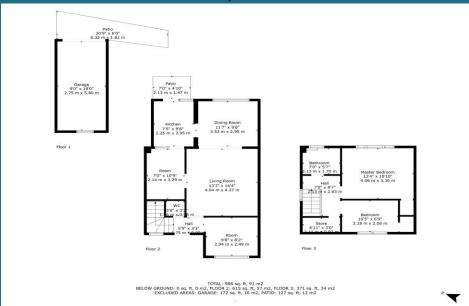

## Bonnyton Drive, Eaglesham, G76 0LU

Shanta Residential is delighted to present to the market this great, three bedroom mid-terraced house in Eaglesham. With refurbishment required, this property is a fantastic opportunity to buy in a great catchment and really make the property your own. Within a great school catchment area and located a short drive from the motorway network, this property is ideally situated for families and those looking to commute to the city and beyond. Found from the hallway, the spacious living room features large windows allowing the natural light to flood in. At the rear of the lounge there is a dining space making this room a fabulous room to host and share family meals. The kitchen has been well laid out with both wall and floor units offering great storage and working space. Off the kitchen there is a secondary dining room or could be used as a utility space. To the front of the property there is a double bedroom and WC. Upstairs, the property offers two good sized, double bedrooms and the family shower room. Outside, the property benefits from a large, private garden and garage to the rear and well-kept enclosed garden to the front. The property falls into a highly desirable school catchment with Eaglesham Primary and Mearns Castle High School nearby. Bonnyton Drive is situated within walking distance of an impressive number of local amenities and transport links. These include independent shops, eateries and local businesses. The property benefits from double glazed windows and gas central heating. For council tax purposes, this property falls in band E.

Three Bedrooms

Mid-Terraced House

Great Location

Gas Central Heating

Double Glazing

- Excellent School Catchment
- Easy Motorway Access
- Nearby Amenities

Offers Over £150,000

Floorplan