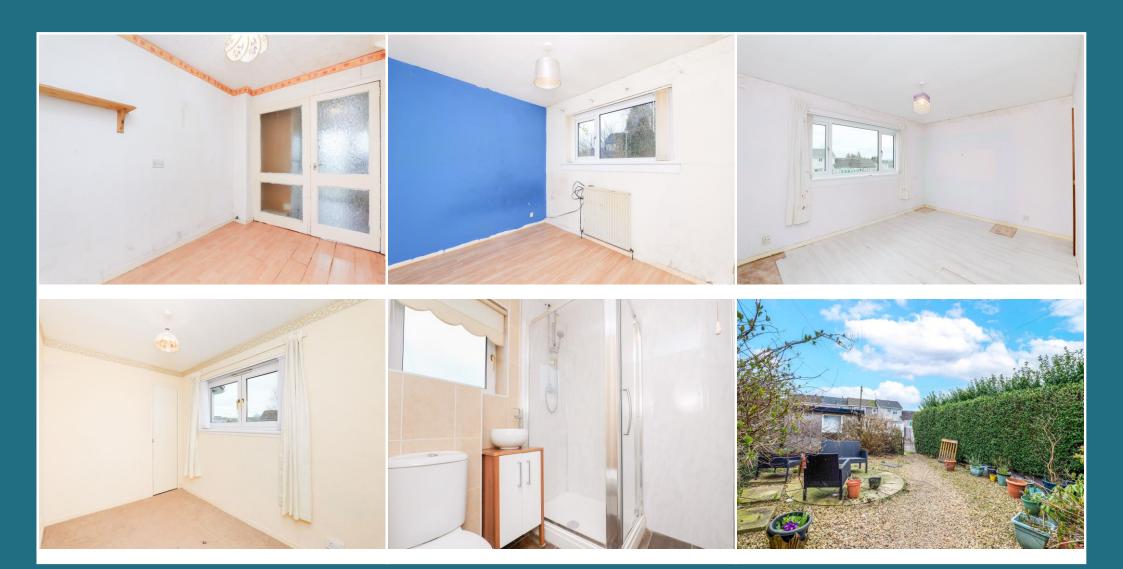

## Bonnyton Drive, Eaglesham, G76 0LU

Shanta Residential is delighted to present to the market this great, three bedroom mid-terraced house in Eaglesham. With refurbishment required, this property is a fantastic opportunity to buy in a great catchment and really make the property your own. Within a great school catchment area and located a short drive from the motorway network, this property is ideally situated for families and those looking to commute to the city and beyond. Found from the hallway, the spacious living room features large windows allowing the natural light to flood in. At the rear of the lounge there is a dining space making this room a fabulous room to host and share family meals. The kitchen has been well laid out with both wall and floor units offering great storage and working space. Off the kitchen there is a secondary dining room or could be used as a utility space. To the front of the property there is a double bedroom and WC. Upstairs, the property offers two good sized, double bedrooms and the family shower room. Outside, the property benefits from a large, private garden and garage to the rear and well-kept enclosed garden to the front. The property falls into a highly desirable school catchment with Eaglesham Primary and Mearns Castle High School nearby. Bonnyton Drive is situated within walking distance of an impressive number of local amenities and transport links. These include independent shops, eateries and local businesses. The property benefits from double glazed windows and gas central heating. For council tax purposes, this property falls in band E.