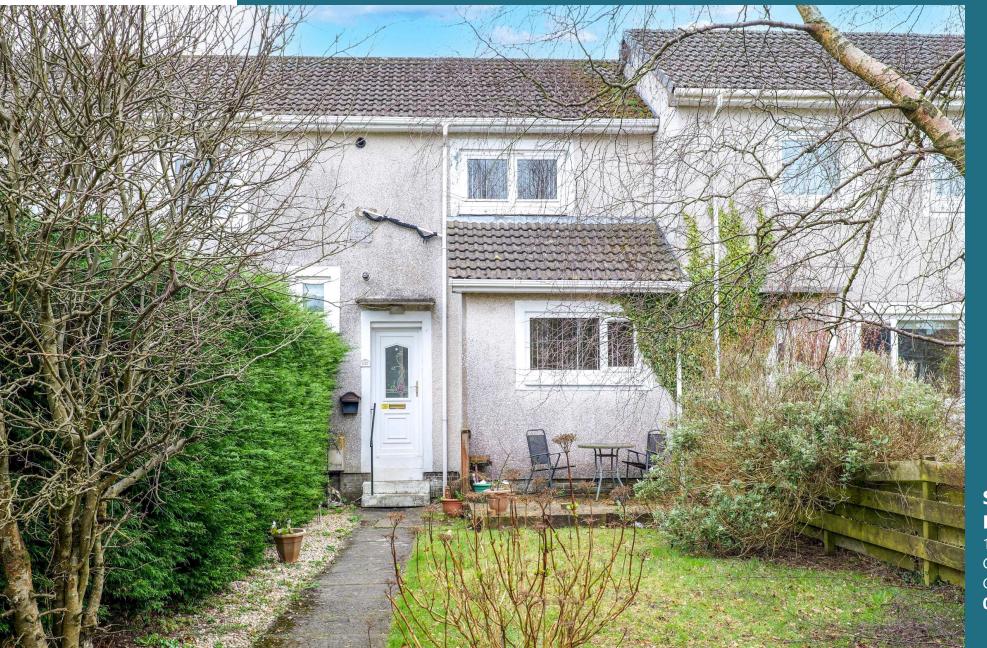

## Bonnyton Drive, Eaglesham, G76 0LU

Shanta Residential is delighted to present to the market this great, three bedroom mid-terraced house in Eaglesham. With refurbishment required, this property is a fantastic opportunity to buy in a great catchment and really make the property your own. Within a great school catchment area and located a short drive from the motorway network, this property is ideally situated for families and those looking to commute to the city and beyond. Found from the hallway, the spacious living room features large windows allowing the natural light to flood in. At the rear of the lounge there is a dining space making this room a fabulous room to host and share family meals. The kitchen has been well laid out with both wall and floor units offering great storage and working space. Off the kitchen there is a secondary dining room or could be used as a utility space. To the front of the property there is a double bedroom and WC. Upstairs, the property offers two good sized, double bedrooms and the family shower room. Outside, the property benefits from a large, private garden and garage to the rear and well-kept enclosed garden to the front. The property falls into a highly desirable school catchment with Eaglesham Primary and Mearns Castle High School nearby. Bonnyton Drive is situated within walking distance of an impressive number of local amenities and transport links. These include independent shops, eateries and local businesses. The property benefits from double glazed windows and gas central heating. For council tax purposes, this property falls in band E.