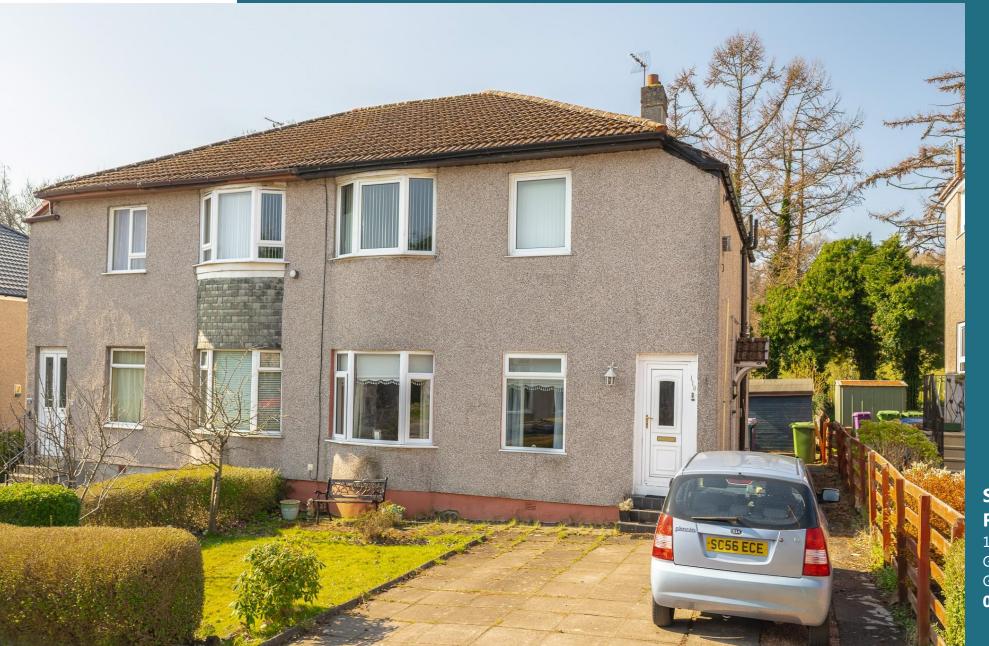

## Glencroft Road, Croftfoot, G44 5RD

Shanta Residential are delighted to bring to the market this well presented, two bedroom, lower cottage flat in popular Croftfoot, Glasgow. Within walking distance of local bus routes, shops and local schooling, this property is ideally situated for first time buyers, small families and those looking to commute to the city and beyond. The living room has an open plan feel and features luxurious wooden style flooring and offers gorgeous views out to the garden, accessible through french doors. This space opens up to a dining area, perfect for entertaining and allows more light to flood in to the room overall. Accessible through from here, the kitchen is modern and carefully considered. The kitchen is well laid out will neutral wall and floor cabinets that provide great storage, along with excellent space for preparation. Through the hall, each of the bedrooms can be found, both are spacious and feature large windows making them feel bright and airy. The bathroom boasts a walk-in shower, finished with contemporary chrome fixtures. Completing the home is the private garden, a great space to enjoy your morning coffee or soak up the summer sun. Glencroft Road is well positioned for transport links with the closest bus stop being a short walk away, as well as being within walking distance of both Croftfoot and Kings Park train stations. Nearby you will also find both the well maintained Kings Park, as well as the Kings Park South Nature Trail. With gas central heating, double glazing, and great location we expect this property to be popular and would recommend early viewing. For Council Tax purposes, this property falls in Band B.

Two Bedrooms

Gas Central Heating

- Ground Floor Flat
- Great Location

- Private Garden
- Nearby Amenities

- Double Glazing
- Excellent Transport Links

Offers Over £110,000

Floorplan