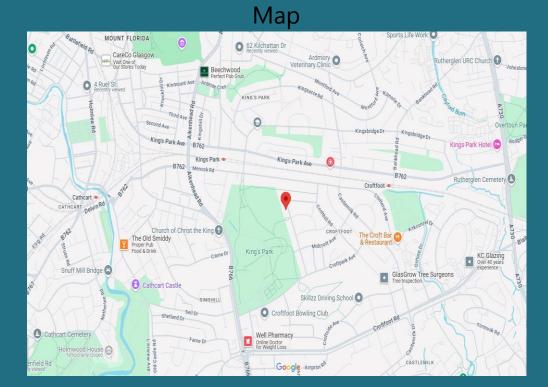

## Glencroft Road, Croftfoot, G44 5RD

Shanta Residential are delighted to bring to the market this well presented, two bedroom, lower cottage flat in popular Croftfoot, Glasgow. Within walking distance of local bus routes, shops and local schooling, this property is ideally situated for first time buyers, small families and those looking to commute to the city and beyond. The living room has an open plan feel and features luxurious wooden style flooring and offers gorgeous views out to the garden, accessible through french doors. This space opens up to a dining area, perfect for entertaining and allows more light to flood in to the room overall. Accessible through from here, the kitchen is modern and carefully considered. The kitchen is well laid out will neutral wall and floor cabinets that provide great storage, along with excellent space for preparation. Through the hall, each of the bedrooms can be found, both are spacious and feature large windows making them feel bright and airy. The bathroom boasts a walk-in shower, finished with contemporary chrome fixtures. Completing the home is the private garden, a great space to enjoy your morning coffee or soak up the summer sun. Glencroft Road is well positioned for transport links with the closest bus stop being a short walk away, as well as being within walking distance of both Croftfoot and Kings Park train stations. Nearby you will also find both the well maintained Kings Park, as well as the Kings Park South Nature Trail. With gas central heating, double glazing, and great location we expect this property to be popular and would recommend early viewing. For Council Tax purposes, this property falls in Band B.