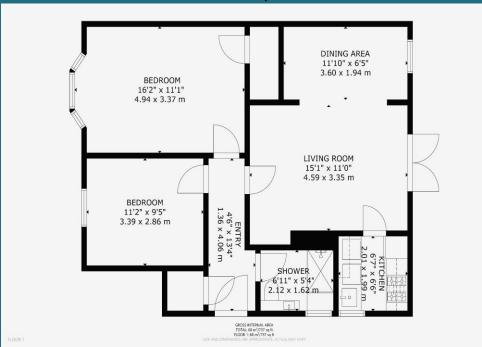

## Glencroft Road, Croftfoot, G44 5RD

Shanta Residential are delighted to bring to the market this well presented, two bedroom, lower cottage flat in popular Croftfoot, Glasgow. Within walking distance of local bus routes, shops and local schooling, this property is ideally situated for first time buyers, small families and those looking to commute to the city and beyond. The living room has an open plan feel and features luxurious wooden style flooring and offers gorgeous views out to the garden, accessible through french doors. This space opens up to a dining area, perfect for entertaining and allows more light to flood in to the room overall. Accessible through from here, the kitchen is modern and carefully considered. The kitchen is well laid out will neutral wall and floor cabinets that provide great storage, along with excellent space for preparation. Through the hall, each of the bedrooms can be found, both are spacious and feature large windows making them feel bright and airy. The bathroom boasts a walk-in shower, finished with contemporary chrome fixtures. Completing the home is the private garden, a great space to enjoy your morning coffee or soak up the summer sun. Glencroft Road is well positioned for transport links with the closest bus stop being a short walk away, as well as being within walking distance of both Croftfoot and Kings Park train stations. Nearby you will also find both the well maintained Kings Park, as well as the Kings Park South Nature Trail. With gas central heating, double glazing, and great location we expect this property to be popular and would recommend early viewing. For Council Tax purposes, this property falls in Band B.

Two Bedrooms

Gas Central Heating

- Ground Floor Flat
- Great Location

- Private Garden
- Nearby Amenities

- Double Glazing
- Excellent Transport Links

Offers Over £110,000

Floorplan