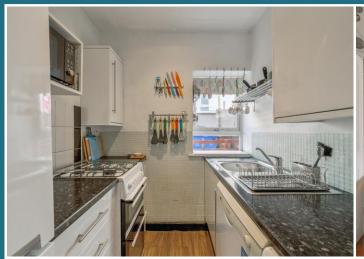

## Glencroft Road, Croftfoot, G44 5RD

Shanta Residential are delighted to bring to the market this well presented, two bedroom, lower cottage flat in popular Croftfoot, Glasgow. Within walking distance of local bus routes, shops and local schooling, this property is ideally situated for first time buyers, small families and those looking to commute to the city and beyond. The living room has an open plan feel and features luxurious wooden style flooring and offers gorgeous views out to the garden, accessible through french doors. This space opens up to a dining area, perfect for entertaining and allows more light to flood in to the room overall. Accessible through from here, the kitchen is modern and carefully considered. The kitchen is well laid out will neutral wall and floor cabinets that provide great storage, along with excellent space for preparation. Through the hall, each of the bedrooms can be found, both are spacious and feature large windows making them feel bright and airy. The bathroom boasts a walk-in shower, finished with contemporary chrome fixtures. Completing the home is the private garden, a great space to enjoy your morning coffee or soak up the summer sun. Glencroft Road is well positioned for transport links with the closest bus stop being a short walk away, as well as being within walking distance of both Croftfoot and Kings Park train stations. Nearby you will also find both the well maintained Kings Park, as well as the Kings Park South Nature Trail. With gas central heating, double glazing, and great location we expect this property to be popular and would recommend early viewing. For Council Tax purposes, this property falls in Band B.