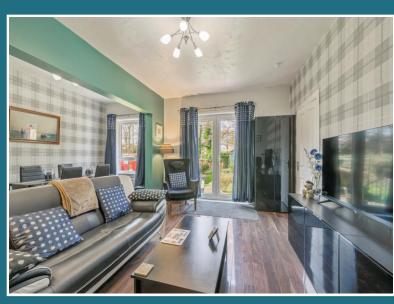

## Glencroft Road, Croftfoot, G44 5RD

Shanta Residential are delighted to bring to the market this well presented, two bedroom, lower cottage flat in popular Croftfoot, Glasgow. Within walking distance of local bus routes, shops and local schooling, this property is ideally situated for first time buyers, small families and those looking to commute to the city and beyond. The living room has an open plan feel and features luxurious wooden style flooring and offers gorgeous views out to the garden, accessible through french doors. This space opens up to a dining area, perfect for entertaining and allows more light to flood in to the room overall. Accessible through from here, the kitchen is modern and carefully considered. The kitchen is well laid out will neutral wall and floor cabinets that provide great storage, along with excellent space for preparation. Through the hall, each of the bedrooms can be found, both are spacious and feature large windows making them feel bright and airy. The bathroom boasts a walk-in shower, finished with contemporary chrome fixtures. Completing the home is the private garden, a great space to enjoy your morning coffee or soak up the summer sun. Glencroft Road is well positioned for transport links with the closest bus stop being a short walk away, as well as being within walking distance of both Croftfoot and Kings Park train stations. Nearby you will also find both the well maintained Kings Park, as well as the Kings Park South Nature Trail. With gas central heating, double glazing, and great location we expect this property to be popular and would recommend early viewing. For Council Tax purposes, this property falls in Band B.