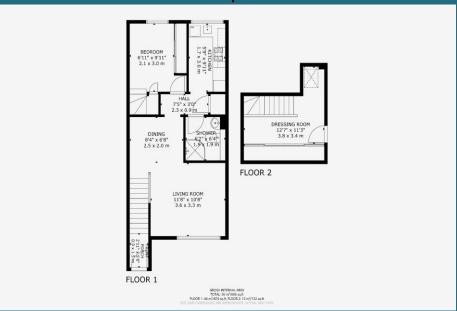

nshine. Invergarry Place is situated a short distance from an impressive number of local amenities and transport links. Extensive shopping options are available at the nearby Silverburn shopping centre, offering a wide range of retail, dining, and entertainment choices. The area boasts excellent transport links, with regular bus services and the conveniently located Patterson train station within walking distance. Additionally, easy access to the motorway ensures a quick and seamless journey to Glasgow city centre and beyond. For those who enjoy the outdoors, the property sits right on the doorstep of

One Bedrooom

Upper Cottage Flat

Loft Conversion

Walk In Condition

Great Location

Nearby Amenities

Gas Central Heating

Private Back Garden





Offers Over £110,000





## Floorplan