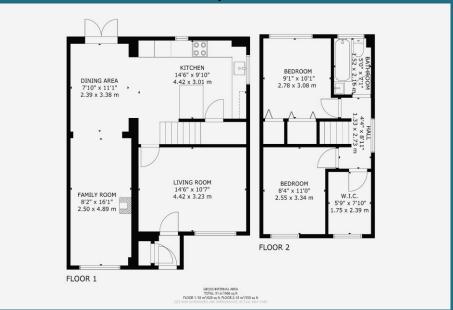

## Inverewe Drive, Deaconsbank, G46 8TH

Shanta Residential are delighted to present to the market this gorgeous three bedroom link-detached house, in the sought after area of Deaconsbank, Glasgow. As you step inside, you're greeted by a cosy and inviting living room, bathed in natural light from a large front-facing window. This well-lit space creates a warm and welcoming atmosphere, perfect for relaxing or entertaining guests. From here, you flow seamlessly into the open-plan kitchen, dining and living area, an expansive space designed for both comfort and functionality. The kitchen showcases a modern, sleek design with a well-thought out layout, featuring high-quality integrated appliances. A stylish breakfast bar adds both functionality and charm, providing ample storage and generous prep space - perfect for everyday cooking and entertaining alike. This space flows into the dining area where large french doors open to the south facing garden, offering beautiful views, a well-maintained lawn and a charming patio - perfect for outdoor dining, relaxation, and enjoying the sunshine throughout the day. Through the dining room you'll discover a secondary living space, enhanced by an inviting log burner and a skylight that fills the room with natural light. This warm and welcoming retreat is perfect for relaxing, reading, or enjoying a crackling fire on cooler evenings. Upstairs you will find three bedrooms and the family bathroom. All bedrooms are generously sized, thoughtfully designed, and tastefully decorated, offering ample space for storage while maintaining a stylish and comfortable atmosphere. The family bathroom includes a luxurious three piece suite, chrome fixtures and decorative tiling. The property further benefits from a private driveway to the front, 3.7kW electric charging point and gas central heating. Inverewe Drive is situated a short distance from an impressive number of local amenities and transport links. More extensive shopping facilities can be found at nearby Silverburn Shopping Centre. The transport links are enviable in the are

Three Bedrooms

Link-Detached House

Walk In Condition

Gas Central Heating

- Garage Conversion
- South Facing Garden

- Private Driveway
- Electric Charging Point

Offers Over £240,000

Floorplan