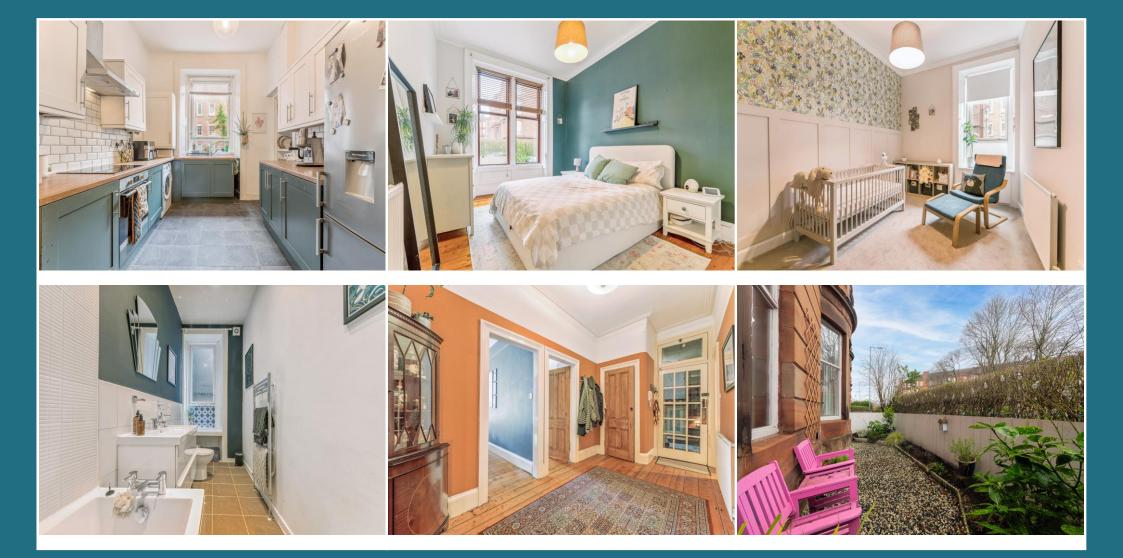

## Minard Road, Glasgow G41 2EL

Shanta Residential is delighted to present this fabulous two bedroom, ground floor tenement flat in the highly sought after area of Shawlands, Glasgow. Situated within walking distance from several train stations and bus links this property would be ideal for those looking for a short commute to the city and beyond. The property has been tastefully and thoughtfully upgraded throughout and is offered in walk-in condition. Entrance is gained via secure entry into a well-kept close. The large, beautifully decorated welcoming hallway provides direct access to all main rooms. Found directly off the hallway, the spacious and bright living room boasts lovely bay windows, original cornicing and feature fireplace, all sought after features in these traditional tenement homes. The dining kitchen is modern and has been well laid out with both wall and floor units offering good storage and preparation space. The dining space in the kitchen makes this a great room to host and socialise. The property offers two double bedrooms, both beautifully decorated, with large windows and plenty floor space. Completing the accommodation is the family bathroom with its three piece suit, crisp tiling and contemporary fittings. Outside, the property benefits from a superb private front garden offering a great place for soaking up the sunshine. Minard Road itself is situated in Shawlands which has an impressive number of local amenities and transport links. These include independent shops, popular restaurants, bars and the beautiful Queens Park nearby. As well as frequent bus and rail services, Shawlands is extremely well placed for commuting access to the M77 and M8. Along with its sought-after location, walk in condition and gas central heating we expect this property to be popular and would recommend early viewing to avoid missing out. For council tax purposes, this falls into band D.