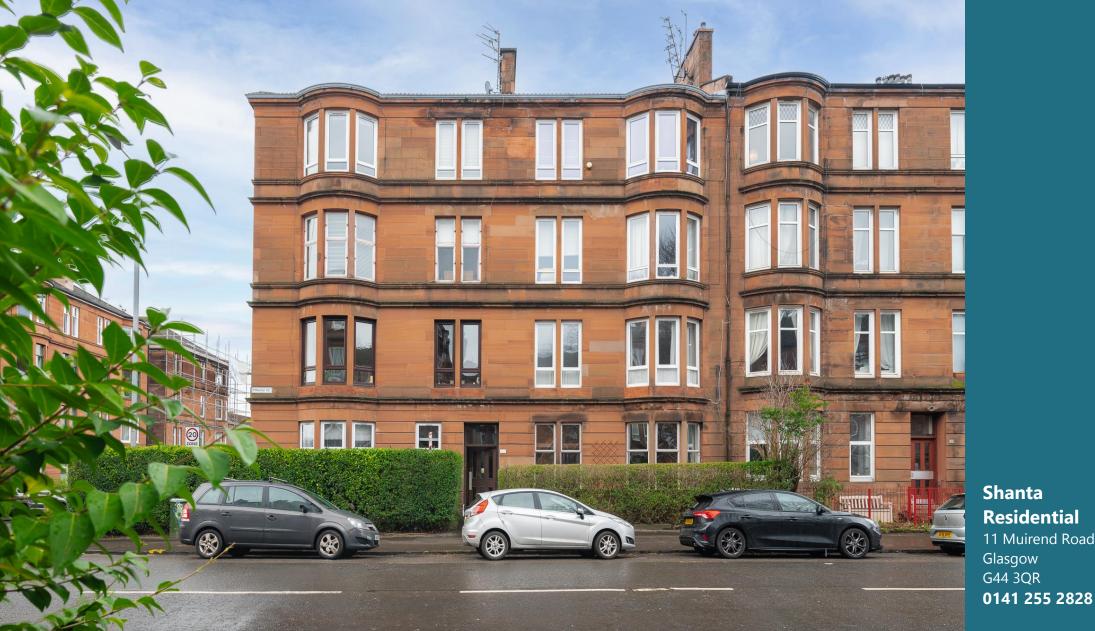

## www.shantaresidential.co.uk

Shanta Residential 11 Muirend Road

## Minard Road, Glasgow G41 2EL

Shanta Residential is delighted to present this fabulous two bedroom, ground floor tenement flat in the highly sought after area of Shawlands, Glasgow. Situated within walking distance from several train stations and bus links this property would be ideal for those looking for a short commute to the city and beyond. The property has been tastefully and thoughtfully upgraded throughout and is offered in walk-in condition. Entrance is gained via secure entry into a well-kept close. The large, beautifully decorated welcoming hallway provides direct access to all main rooms. Found directly off the hallway, the spacious and bright living room boasts lovely bay windows, original cornicing and feature fireplace, all sought after features in these traditional tenement homes. The dining kitchen is modern and has been well laid out with both wall and floor units offering good storage and preparation space. The dining space in the kitchen makes this a great room to host and socialise. The property offers two double bedrooms, both beautifully decorated, with large windows and plenty floor space. Completing the accommodation is the family bathroom with its three piece suit, crisp tiling and contemporary fittings. Outside, the property benefits from a superb private front garden offering a great place for soaking up the sunshine. Minard Road itself is situated in Shawlands which has an impressive number of local amenities and transport links. These include independent shops, popular restaurants, bars and the beautiful Queens Park nearby. As well as frequent bus and rail services, Shawlands is extremely well placed for commuting access to the M77 and M8. Along with its sought-after location, walk in condition and gas central heating we expect this property to be popular and would recommend early viewing to avoid missing out. For council tax purposes, this falls into band D.