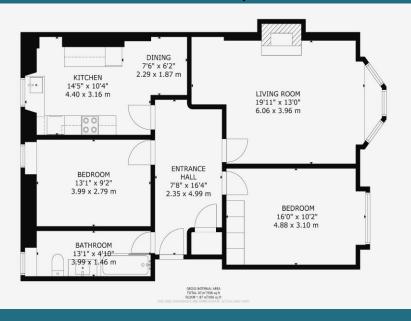

## Minard Road, Glasgow G41 2EL

Shanta Residential is delighted to present this fabulous two bedroom, ground floor tenement flat in the highly sought after area of Shawlands, Glasgow. Situated within walking distance from several train stations and bus links this property would be ideal for those looking for a short commute to the city and beyond. The property has been tastefully and thoughtfully upgraded throughout and is offered in walk-in condition. Entrance is gained via secure entry into a well-kept close. The large, beautifully decorated welcoming hallway provides direct access to all main rooms. Found directly off the hallway, the spacious and bright living room boasts lovely bay windows, original cornicing and feature fireplace, all sought after features in these traditional tenement homes. The dining kitchen is modern and has been well laid out with both wall and floor units offering good storage and preparation space. The dining space in the kitchen makes this a great room to host and socialise. The property offers two double bedrooms, both beautifully decorated, with large windows and plenty floor space. Completing the accommodation is the family bathroom with its three piece suit, crisp tiling and contemporary fittings. Outside, the property benefits from a superb private front garden offering a great place for soaking up the sunshine. Minard Road itself is situated in Shawlands which has an impressive number of local amenities and transport links. These include independent shops, popular restaurants, bars and the beautiful Queens Park nearby. As well as frequent bus and rail services, Shawlands is extremely well placed for commuting access to the M77 and M8. Along with its sought-after location, walk in condition and gas central heating we expect this property to be popular and would recommend early viewing to avoid missing out. For council tax purposes, this falls into band D.

## Floorplan

DISCLAIMER: Whilst we try really hard to make our sales details accurate and reliable they should not be relied on as statements or representations of fact. They do not constitute part of an offer or contract. All measurements etc are approximations. The Seller does not make or give nor do we or our employees have authority to make or give any representation or warranty in relation to the property.