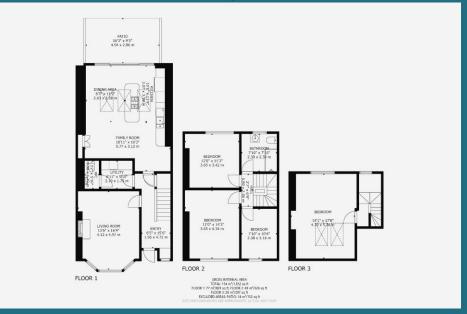

droom, again decorated tastefully with lcorner windows offering dual aspect views of the garden. There is a third bedroom to the front which could also be ideal as a home office. A stylish family bathroom with large walk-in shower completes the accommodation on this level. On the second floor is an impressive attic conversion, with ethernet connectors installed, this offers a versatile space and could be used as a fourth bedroom or gaming room. The property is further complemented by double glazing, gas central heating and well maintained private front and rear gardens. Auldhouse Ro

Four Bedrooms

Two Bathroom

- Ground Floor Extension
- Attic Conversion

• Excellent location

Gas Central Heating

Double Glazing

Close to local schools





Offers Over £375,000













## Floorplan