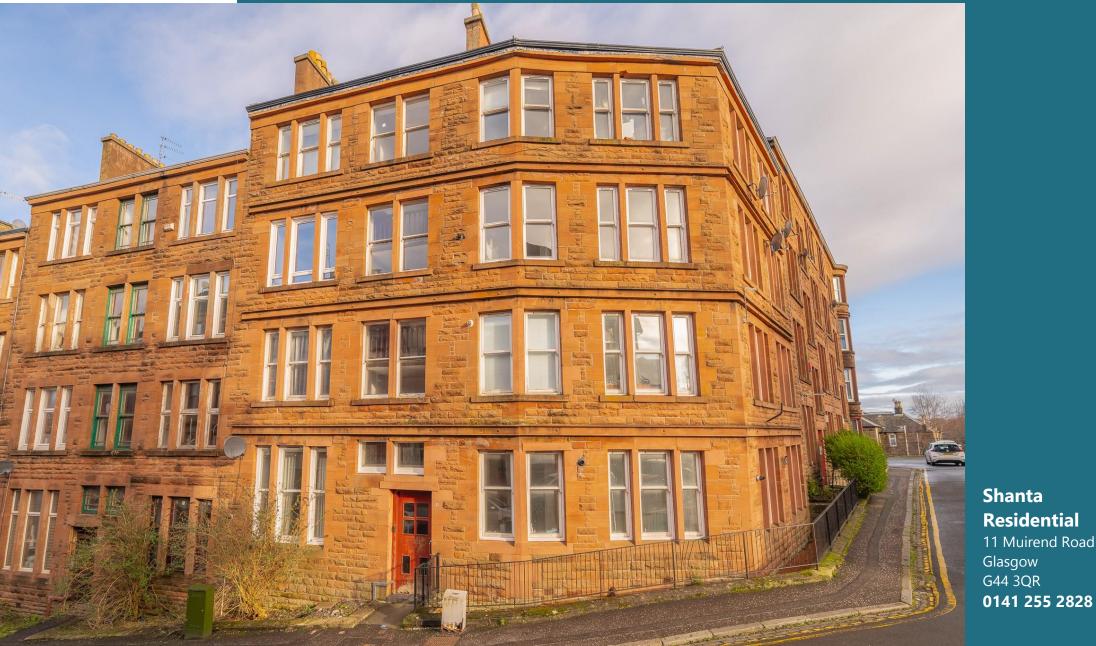

## Craig Road, Cathcart, G44 3DW

Shanta Residential is delighted to present to the market this beautiful one bed tenement flat in the sought after area of Cathcart, Glasgow. The property is presented in walk in condition. Accessed through a secure entry system the flat is found on the second floor. You are welcomed into the hallway which provides a versatile space and could be used for additional storage or a home office space. The open plan living/kitchen is elegantly decorated in neutral tones with large double windows that allow the natural light to flood in. The beautifully designed, modern kitchen is perfect for both everyday living and entertaining. The kitchen features sleek white floor cupboards, an induction hob, and ample storage and preparation space, combining practicality with contemporary design. The bedroom is bright and spacious, featuring the original fireplace and a built-in storage cupboard. Stylishly decorated, it offers a perfect blend of character and modern elegance. Completing the property is the good sized family shower room which features a three piece suite. Outside the property benefits from a well maintained shared garden providing the perfect spot to relax and soak up the summer sun. The local area is fantastic with a huge array of eateries, shops and useful amenities all within walking distance. Craig Road is close to regular bus and rail links to the city centre offering lots of options for those commuting. There is also quick and easy access to the main motorway networks within a few minutes, making it perfectly placed to access all areas of Glasgow and Central Scotland. With all its great location, secure entry and gas central heating throughout, we expect this property to be popular and would advise early viewing to avoid disappointment. For council tax purposes, this property falls in category B.