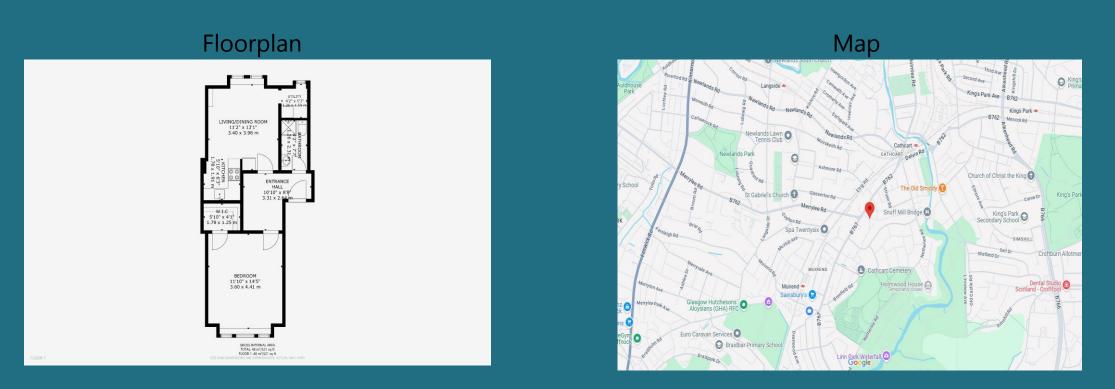

The local area is fantastic with a huge array of eateries, shops and useful amenities all within walking distance. Craig Road is close to regular bus and rail links to the city centre offering lots of options for those commuting. There is also quick and easy access to the main motorway networks within a few minutes, making it perfectly placed to access all areas of Glasgow and Central Scotland. With all its great location, secure entry and gas central heating throughout, we expect this property to be popular and would advise early viewing to avoid disappointment. For council tax purposes, this property falls in category B.

One Bedroom

Second Floor Flat

On Street Parking

- Great Location

- Double Glazing
- Nearby Ammenities

Secure Entry

Gas Central Heating



Offers Over £110,000





DISCLAIMER: Whilst we try really hard to make our sales details accurate and reliable they should not be relied on as statements or representations of fact. They do not constitute part of an offer or contract. All measurements etc are approximations. The Seller does not make or give nor do we or our employees have authority to make or give any representation or warranty in relation to the property.