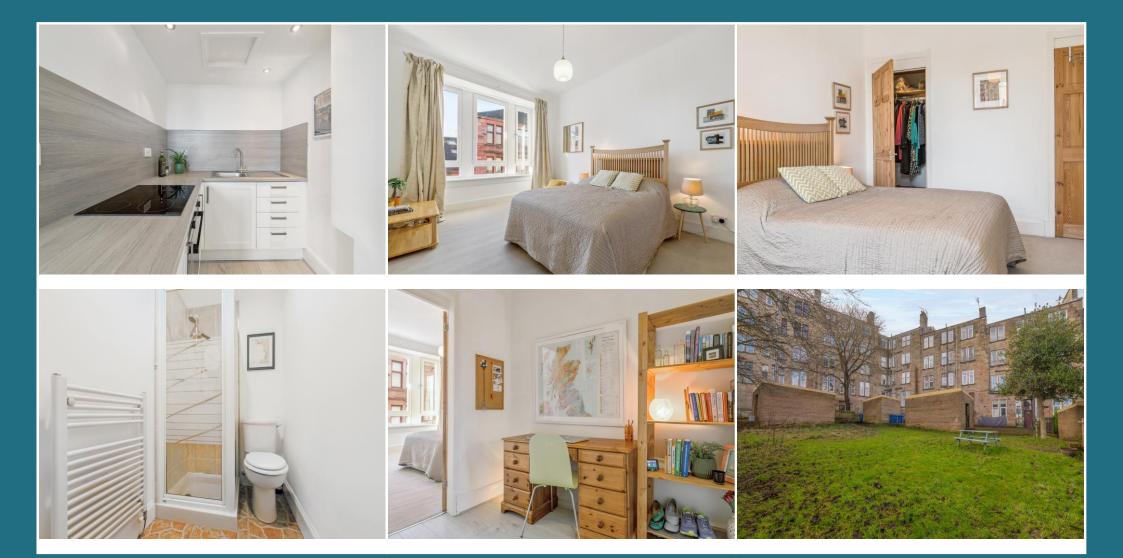

## Craig Road, Cathcart, G44 3DW

Shanta Residential is delighted to present to the market this beautiful one bed tenement flat in the sought after area of Cathcart, Glasgow. The property is presented in walk in condition. Accessed through a secure entry system the flat is found on the second floor. You are welcomed into the hallway which provides a versatile space and could be used for additional storage or a home office space. The open plan living/kitchen is elegantly decorated in neutral tones with large double windows that allow the natural light to flood in. The beautifully designed, modern kitchen is perfect for both everyday living and entertaining. The kitchen features sleek white floor cupboards, an induction hob, and ample storage and preparation space, combining practicality with contemporary design. The bedroom is bright and spacious, featuring the original fireplace and a built-in storage cupboard. Stylishly decorated, it offers a perfect blend of character and modern elegance. Completing the property is the good sized family shower room which features a three piece suite. Outside the property benefits from a well maintained shared garden providing the perfect spot to relax and soak up the summer sun. The local area is fantastic with a huge array of eateries, shops and useful amenities all within walking distance. Craig Road is close to regular bus and rail links to the city centre offering lots of options for those commuting. There is also quick and easy access to the main motorway networks within a few minutes, making it perfectly placed to access all areas of Glasgow and Central Scotland. With all its great location, secure entry and gas central heating throughout, we expect this property to be popular and would advise early viewing to avoid disappointment. For council tax purposes, this property falls in category B.