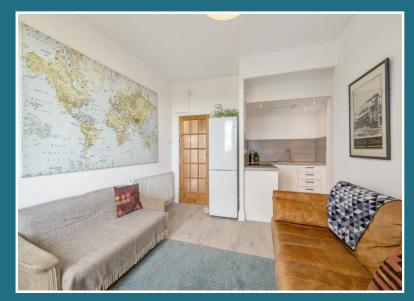

## Craig Road, Cathcart, G44 3DW

Shanta Residential is delighted to present to the market this beautiful one bed tenement flat in the sought after area of Cathcart, Glasgow. The property is presented in walk in condition. Accessed through a secure entry system the flat is found on the second floor. You are welcomed into the hallway which provides a versatile space and could be used for additional storage or a home office space. The open plan living/kitchen is elegantly decorated in neutral tones with large double windows that allow the natural light to flood in. The beautifully designed, modern kitchen is perfect for both everyday living and entertaining. The kitchen features sleek white floor cupboards, an induction hob, and ample storage and preparation space, combining practicality with contemporary design. The bedroom is bright and spacious, featuring the original fireplace and a built-in storage cupboard. Stylishly decorated, it offers a perfect blend of character and modern elegance. Completing the property is the good sized family shower room which features a three piece suite. Outside the property benefits from a well maintained shared garden providing the perfect spot to relax and soak up the summer sun. The local area is fantastic with a huge array of eateries, shops and useful amenities all within walking distance. Craig Road is close to regular bus and rail links to the city centre offering lots of options for those commuting. There is also quick and easy access to the main motorway networks within a few minutes, making it perfectly placed to access all areas of Glasgow and Central Scotland. With all its great location, secure entry and gas central heating throughout, we expect this property to be popular and would advise early viewing to avoid disappointment. For council tax purposes, this property falls in category B.