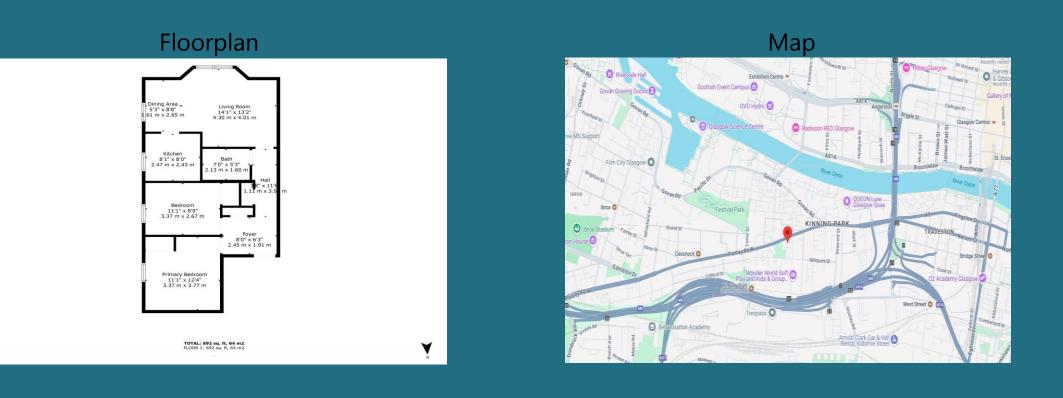

## Middlesex Gardens, Glasgow G41 1EL

Shanta Residential is delighted to present to the market this excellent two bedroom flat in the popular area of Kinning Park, Glasgow. Situated on the third floor, access is gained through a secure door entry system into a well maintained close. The spacious lounge is decorated in neutral tones with large windows allowing the natural light to flood in. The dining area extends into a secondary sitting area, maximising the space. The kitchen is well laid out with under counter appliances, wall and floor units providing great storage and preparation space. The property offers two double bedrooms, both are spacious and bright with large windows illuminating the space. The bedrooms are further enhanced by the built in sliding wardrobes allowing you to maximise the floorspace. Completing the property is the good sized family bathroom with three piece suite and crisp tiling. Outside, you have communal grounds and residential parking. Middlesex Gardens is ideally situated for a range of local amenities including shops, bars, restaurants and the Glasgow Quay which hosts numerous eateries, bowling and the cinema. Also close at hand are excellent public transport links, including the Kinning Park Subway Station, a mere 5 minute's walk from the property and motorway links allowing easy access to Glasgow City Centre and and beyond. With it's great location, double glazing and gas central heating we expect this property to be popular and would advise early viewing. For council tax purposes this property falls into band C.