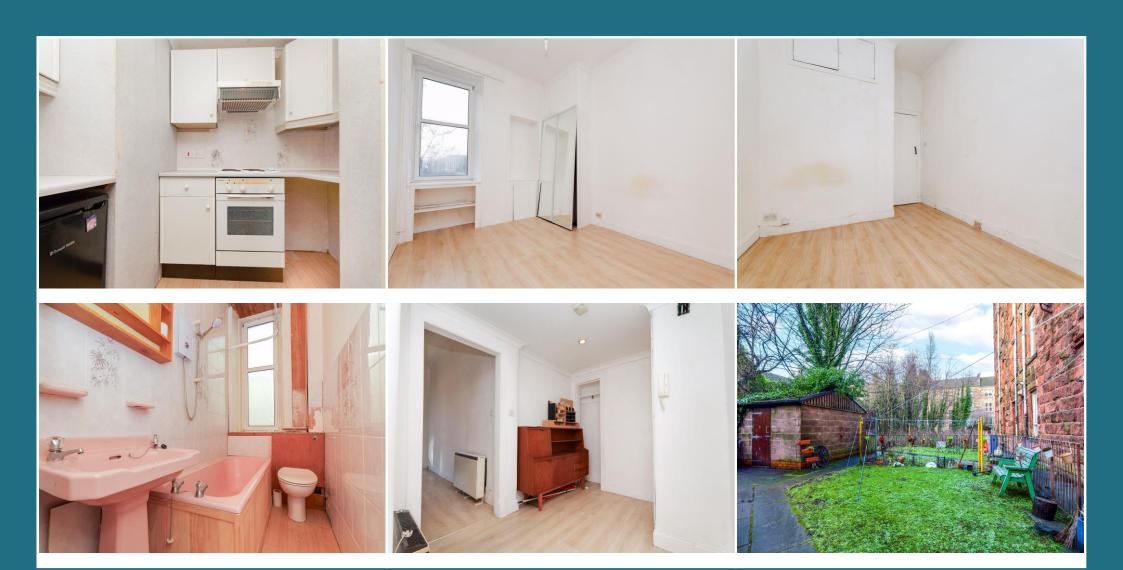

## Springhill Gardens, Glasgow, G41 2EZ

Shanta Residential are delighted to present to the market this great one bedroom flat in the sought after area of Shawlands, Glasgow. With refurbishment required, this flat would be ideally suited for a first-time buyer or could be a good buy to let investment. Accessed through the secure entry system and into the well maintained close, the flat itself is located on the second floor. The property offers a reception hallway and guides you into all main areas of the home. Flooded with light from its large bay windows, the living room is spacious and features traditional cornicing and original fireplace. The kitchen is well laid out with wall and floor units providing excellent storage and preparation space. The bright and airy double bedroom boasts a large window and fantastic storage solutions, including a built-in wardrobe and a loft-style storage area, maximising both space and functionality. Completing the property is the good sized bathroom featuring a three piece suite. Outside, the property benefits from a well maintained garden, providing the perfect spot to relax and enjoy the summer sun. Springhill Gardens itself is situated in Shawlands which has an impressive number of local amenities and transport links. These include independent shops, popular restaurants, bars and the beautiful Queens park nearby. As well as frequent bus and rail services, Shawlands is extremely well placed for commuting access to the M77 and M8. Along with its sought-after location and gas central heating, we expect this property to be popular and would recommend early viewing to avoid missing out. For council tax purposes, this property falls into band B.