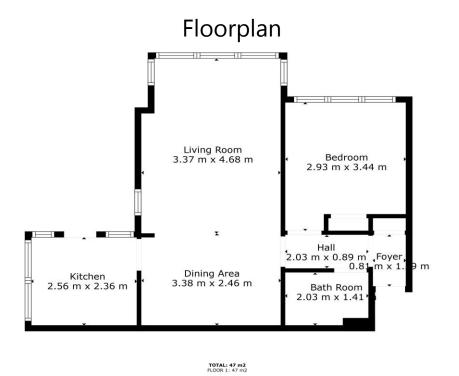

t the estate is further enhanced by the presence of a dedicated care taker and a security guard, ensuring a safe and well-maintained environment. Additionally, the property includes a private parking space - a rare and highly sought-after feature in this area. Granville Court is located in arguably one of the Southside's most popular neighbourhoods where there is a range of fantastic eateries, cafes, bars and shops as well as a strong community culture and range of community events. The property's location additionally benefits from being within walking distance of the beautiful Queen's Park and is convenient

One Bedroom

Double Glazing

- Allocated Parking Space
- Great Location

Nearby Amenities

On Site Laundrette

Great Transport Links

Secure Entry





Offers Over £130,000