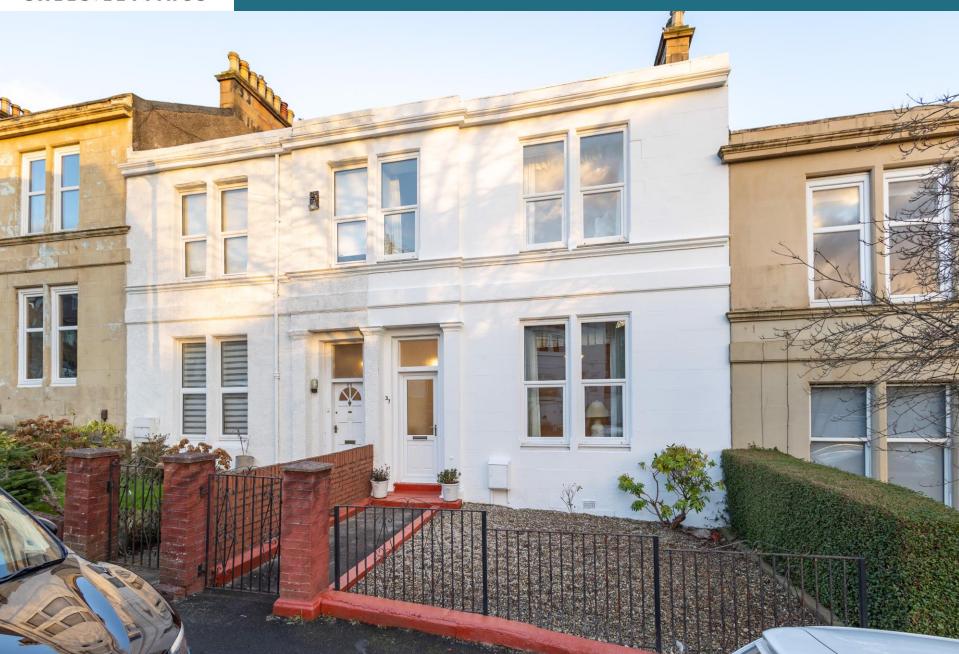

## Bolivar Terrace, Mount Florida, G42 9AT

Shanta Residential are delighted to present to the market this traditional mid-terrace property with original features and modern upgrades. Situated within a highly sought after Mount Florida address the property is conveniently placed for local amenities and transport links including Mount Florida's vibrant cafe scene, major supermarkets and nearby train and road links. With generous and flexible accommodation set over two levels, the accommodation comprises; entrance vestibule, welcoming reception hallway, impressive front facing living room with gas fireplace, dining sized kitchen to the rear offering a range of base and wall mounted units, back door providing direct access out to the rear garden. A spacious double bedroom with modern en-suite shower room completes the lower level accommodation. An impressive staircase leads to a half landing with the main family bathroom featuring a bath with separate shower. There is an additional WC on this level. The upper level comprises of two double bedrooms and a smaller bedroom. Bolivar Terrace is situated within walking distance of an impressive number of local amenities and transport links. These include independent shops, eateries and local businesses. It is just a few minutes walk from Mount Florida train station. Hampden Park, often used for concerts as well as major sporting events is just a couple of minutes away. Situated a mere 3.5 miles from Glasgow City Centre, this property is in a great spot for an easy commute into the city centre, and close by to the M74. With its great location, walk in condition, gas central heating and gorgeous features we expect this property to be popular and would advise early viewing. For council tax purposes this property is band E.