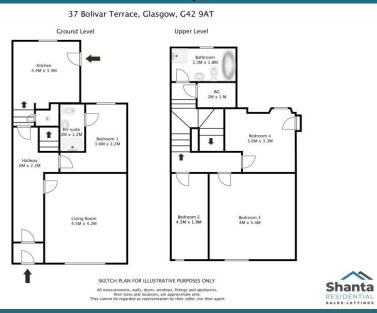

amenities and transport links. These include independent shops, eateries and local businesses. It is just a few minutes walk from Mount Florida train station. Hampden Park, often used for concerts as well as major sporting events is just a couple of minutes away. Situated a mere 3.5 miles from Glasgow City Centre, this property is in a great spot for an easy commute into the city centre, and close by to the M74. With its great location, walk in condition, gas central heating and gorgeous features we expect this property to be popular and would advise early viewing. For council tax purposes this property is band E.



Four bedrooms

Original features

- Gas central heating

Great location

Nearby amenities

• Double glazing

Close to transport links



Offers Over £310,000



## Floorplan



## Мар



DISCLAIMER: Whilst we try really hard to make our sales details accurate and reliable they should not be relied on as statements or representations of fact. They do not constitute part of an offer or contract. All measurements etc are approximations. The Seller does not make or give nor do we or our employees have authority to make or give any representation or warranty in relation to the property.