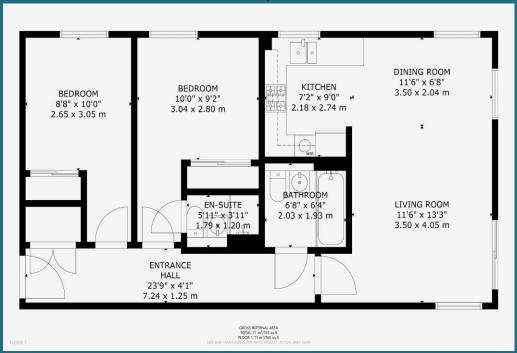

## Riverford Gardens, Shawlands, G43 1ET

Shanta Residential are proud to present to the market this two bedroom, ground floor corner apartment within the sought after area development in Riverford Gardens, Shawlands. This impressive property is accessed through a secure door entry system into a welcoming hallway. The open plan kitchen/living is spacious and decorated in neutral tones which provides a bright and inviting living space. The modern kitchen is thoughtfully designed with sleek integrated appliances, wall and floor units providing ample storage and preparation space and a stylish area for dining. From the lounge you have direct access through sliding doors to a gorgeous private patio area where you can enjoy your morning coffee or soak up the summer sun. The property offers two double bedrooms, both decorated in neutral tones with built-in mirror sliding wardrobes. The master bedroom features a fantastic en-suite shower room creating a luxurious atmosphere. Completing the property is the family bathroom with its three piece suite, chrome fixtures and crisp tiling. The property further benefits from gas central heating, double glazing, a private allocated parking space and well maintained communal garden grounds. Riverford Gardens itself is situated in Shawlands which has an impressive number of local amenities and transport links. These include independent shops, popular restaurants, bars and the beautiful Queens Park and Auldhouse Park nearby. As well as frequent bus and rail services, Shawlands is extremely well placed for commuting access to the M77 and M8. For council tax purposes this property is band D.

Offers Over £230,000

Floorplan