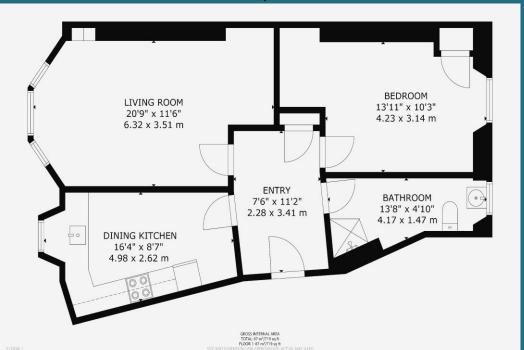

ve number of local amenities and transport links. These include independent shops, popular restaurants, bars, bakeries and the beautiful Queens Park nearby. As well as frequent bus and rail services, Shawlands is extremely well placed for commuting access to the M77 and M8. Hampden Park is 15 minutes walk away, conveniently situated for concerts as well as major sporting events. With it's private outdoor space, gas central heating and double glazing throughout, we expect this property to be popular and would recommend early viewing. For council tax purposes the property falls into band B.

One Bedroom

Private Garden

Double Glazing

Great Location

- Walk In Condition
- Excellent Transport Links
- Gas Central Heating
- Nearby Ammenities





Offers Over £180,000













# Floorplan



# Мар

DISCLAIMER: Whilst we try really hard to make our sales details accurate and reliable they should not be relied on as statements or representations of fact. They do not constitute part of an offer or contract. All measurements etc are approximations. The Seller does not make or give nor do we or our employees have authority to make or give any representation or warranty in relation to the property.

M1111