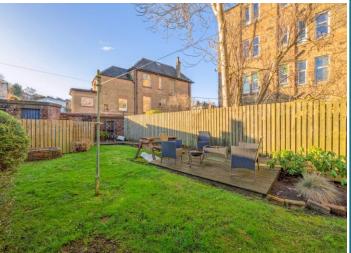

## Busby Road, Clarkston, G76 7XH

Shanta Residential are delighted to present to the market this beautiful two bedroom, first floor flat, in the sought after area of Clarkston. This flat would be well suited to first time buyers or those looking to commute to the city centre and beyond. Entrance is gained via a secure entry system into a well-kept close. You are welcomed into the hallway which is spacious and gives direct access to all rooms. There is a large, ceiling height storage cupboard with shelving providing excellent storage opportunities. The open plan living/kitchen is decorated in neutral tones with large bay windows, high ceilings and detailed coving. The modern kitchen is well laid out with both wall and floor units and offers a great counter top space for food preparation. The open plan layout is enviable and would be ideal for those who enjoy cooking and entertaining. The property offers two double bedrooms, both with excellent floor and storage space. The master bedroom features a useful WC which could be converted to an ensuite. Completing the property is the family bathroom which is well laid out with crisp white tiling and a three piece suite. Busby Road is in a prime location for shopping and eating with a range of restaurants, bars and cafes nearby. The area has a good public transport system with regular bus and rail services at Clarkston train station, for those looking to commute to Glasgow and beyond. With its great location, gas central heating and double glazing, we expect this property to be popular and would advise early viewing to avoid disappointment. For council tax purposes this property is band C..