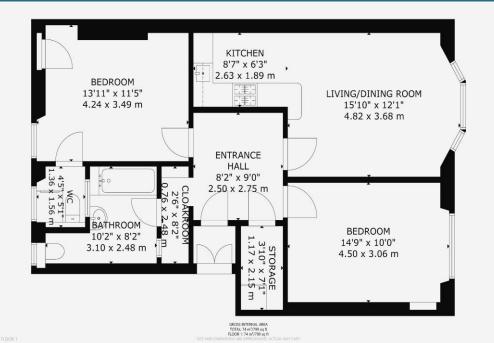

ensuite. Completing the property is the family bathroom which is well laid out with crisp white tiling and a three piece suite. Busby Road is in a prime location for shopping and eating with a range of restaurants, bars and cafes nearby. The area has a good public transport system with regular bus and rail services at Clarkston train station, for those looking to commute to Glasgow and beyond. With its great location, gas central heating and double glazing, we expect this property to be popular and would advise early viewing to avoid disappointment. For council tax purposes this property is band C..

Two Bedrooms

Great Location

- First Floor Flat

Double Glazing

Gas Central Heating

Nearby Amenities

- Close To Transport Links
- Secure Entry





Offers Over £145,000







Floorplan