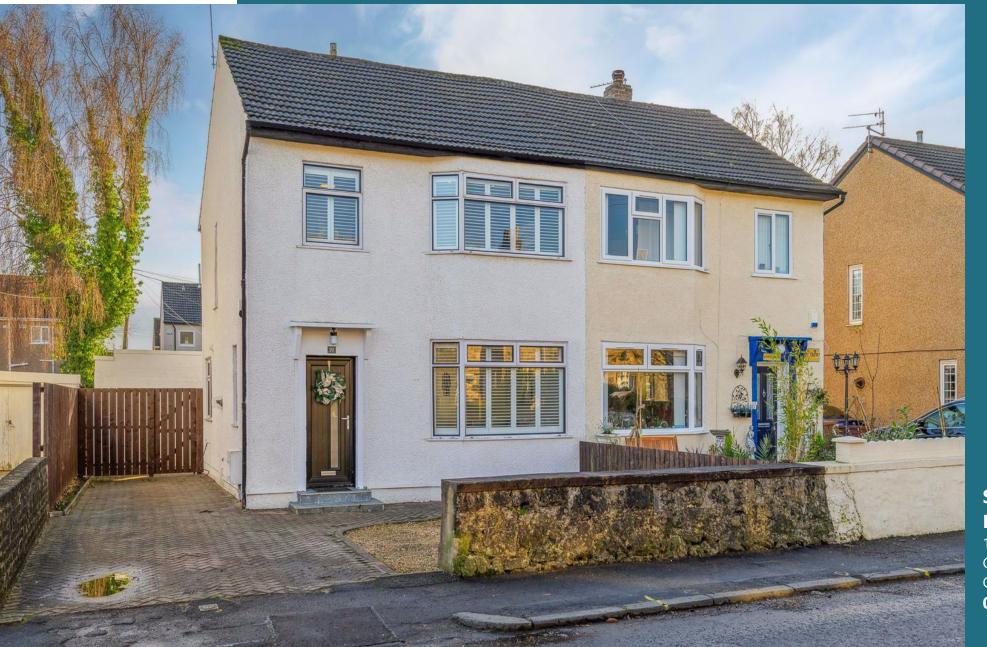

## Langside Drive, Glasgow G43 2SX

Shanta Residential is delighted to bring to the market this spacious three bed, semi detached house in the sought after area of Newlands, Glasgow. The property is presented in walk in condition and is a fantastic opportunity to own a great property in this popular area. The property is accessed from the front into a good sized hallway, which provides direct access to all main rooms. The welcoming lounge is spacious with large windows letting the natural light flood in. This room is decorated in neutral tones and provides a wonderful family friendly space. The dining area extends into a secondary sitting area, maximising the space. The modern kitchen is well laid out with integrated appliances, wall and floor units offering plenty of storage and prep space. There is also space to dine or enjoy your morning coffee at the breakfast bar. Upstairs, the property offers three double bedrooms, all decorated beautifully, with the master bedroom benefitting from mirror sliding wardrobes. Completing the property is the family bathroom with its sleek three piece suite, contemporary fittings and crisp marble tiling. Outside the low maintenance garden is laid mostly to lawn with a patio area to sit out and enjoy the summer sunshine. You will also find a large garage at the rear of the property and a fantastic garden office with electric panel heaters and electricity throughout. The property enjoys a central position and sits only minutes walk from excellent amenities in Muirend including a wide variety of shops, cafes and bars. Supermarkets, train stations and excellent public transport services are also close at hand. In addition to this, there are excellent road links close by giving access to Glasgow City Centre and the central belt motorway network. With its double glazing, gas central heating, private driveway and great location we expect it to be popular and so would advise early viewing to avoid disappointment. For council tax purposes this property is band E.