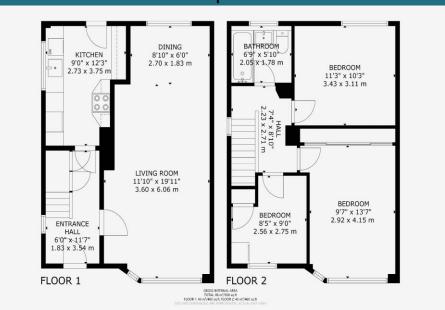

tion and sits only minutes walk from excellent amenities in Muirend including a wide variety of shops, cafes and bars. Supermarkets, train stations and excellent public transport services are also close at hand. In addition to this, there are excellent road links close by giving access to Glasgow City Centre and the central belt motorway network. With its double glazing, gas central heating, private driveway and great location we expect it to be popular and so would advise early viewing to avoid disappointment. For council tax purposes this property is band E.

Three Bedroom

- Semi-Detached House
- Fantastic Location

Recently Upgraded Boiler

- Driveway and Garage
- Nearby Amenities

- Excellent Transport Links
- Private Garden Office





Offers Over £270,000













## Floorplan