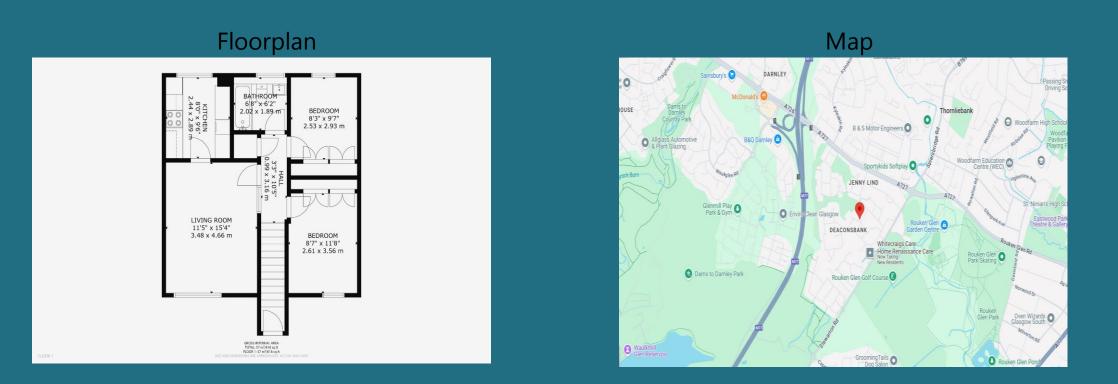

## Loganswell Place, Deaconsbank, G46 8NQ

Shanta Residential is delighted to present to the market this superb, two bedroom flat in the hugely popular area of Deaconsbank, Glasgow. With its great location and nearby amenities, this property would be ideal for a range of buyers including first time buyers, families and those looking to commute to the city and beyond. Found from the hallway, the spacious living room is decorated in fresh, neutral tones and boasts large windows allowing the natural light to flood in. From here you have access to the kitchen which has been well laid out with both wall and floor units offering great storage and working space. The property offers two double bedrooms, both beautifully decorated and feature fitted wardrobes which provides excellent storage space. Completing the property is the family bathroom with its three piece suite, contemporary fittings and crisp tiling. Outside the property benefits from a private, well maintained garden to the rear. Loganswell Place is situated a short distance from an impressive number of local amenities and transport links. More extensive shopping facilities can be found at nearby Silverburn Shopping Centre. The transport links are enviable in the area with regular buses and the local train station, Patterson, within walking distance. You will also find access to the motorway close by providing easy access to Glasgow City Centre. The property is on Rouken Glen Park's doorstep providing a gorgeous green space to soak up the summer sun. With its sought after location, gas central heating and double glazing we expect it to be popular so would advise early viewing. For council tax purposes this property is band B.