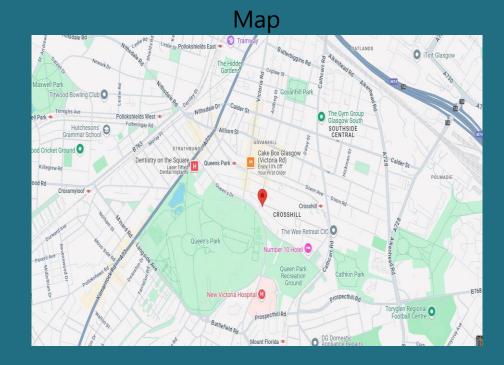

## Queen Mary Avenue, Glasgow G42 8DT

Shanta Residential are proud to present to the market this traditional one bedroom, ground floor tenement flat situated in the Southside district of Crosshill. Access to the property is gained through a secure entry system into a well-kept close. The living room is illuminated by tall windows that flood the space with natural light, and is decorated in neutral tones with a light wooden style flooring. The kitchen area is situated next to the living room, featuring both base and wall units, crisp white tiling and white goods, making it an excellent space for storage and meal prep. The bedroom is spacious and provides lots of storage opportunities in addition to existing built in cupboards, this room has a calming feel with its neutral tones and large window that floods in light. Completing this property is the bathroom, which features a three piece suite, chrome fixtures, crisp tiling and wall shelves. Queen Mary Avenue itself is ideally placed for a range of local amenities including many thriving coffee shops, bars, delicatessens and restaurants. Further high street shopping can be found a short drive away at Silverburn Shopping Centre. Queens Park & Cathkin public parks are close by offering a host of recreational amenities. Also close to hand are excellent transport and motor links providing easy access to Glasgow City Centre and the M74. For council tax purposes this property is band B.