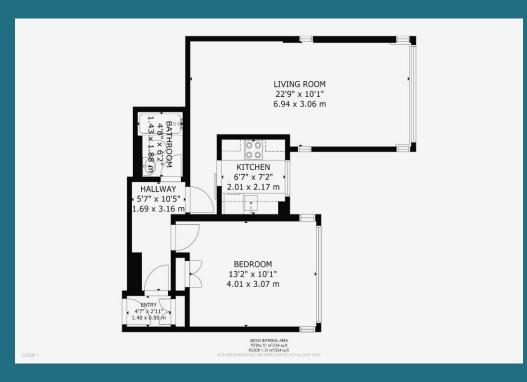

## Lethington Avenue, Glasgow

Shanta Residential are proud to present to the market this great one bedroom flat within a prime Shawlands address. Access is gained through the secure entry system and the property itself is located on the second floor. The living room is beautifully presented with neutral tones and welcoming decor and features large windows allowing the natural light to flood in. The kitchen is well laid out with wall and floor units providing great storage and prep space. The bedroom is decorated in neutral tones and has fantastic floor space. The property is completed by the bathroom which provides a three-piece suite and white panelling. Outside the property benefits from well kept communal areas and grounds, great for enjoying the summer sunshine. The property further benefits from off street parking and a private garage - a rare find for the area and a huge benefit if you are a car owner. Lethington Tower is located in arguably one of the Southside's most popular neighbourhoods where there is a range of fantastic eateries, cafes, bars and shops as well as a strong community culture and range of community events. The property location additionally benefits from being within walking distance of the beautiful Queen's Park. For council tax purposes this property is band C.