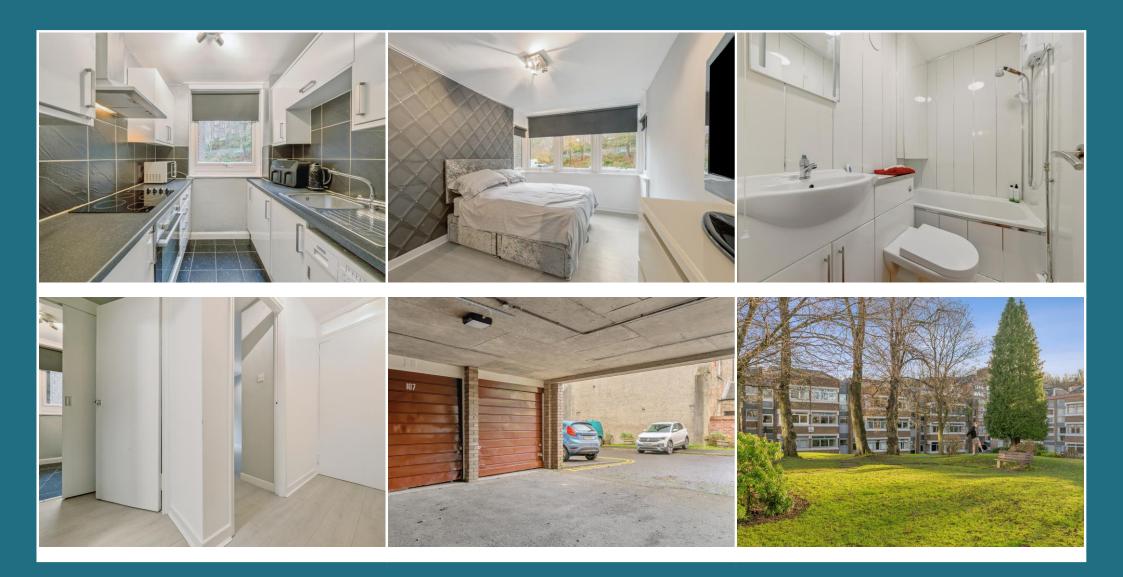

## Lethington Avenue, Glasgow

Shanta Residential are proud to present to the market this great one bedroom flat within a prime Shawlands address. Access is gained through the secure entry system and the property itself is located on the second floor. The living room is beautifully presented with neutral tones and welcoming decor and features large windows allowing the natural light to flood in. The kitchen is well laid out with wall and floor units providing great storage and prep space. The bedroom is decorated in neutral tones and has fantastic floor space. The property is completed by the bathroom which provides a three-piece suite and white panelling. Outside the property benefits from well kept communal areas and grounds, great for enjoying the summer sunshine. The property further benefits from off street parking and a private garage - a rare find for the area and a huge benefit if you are a car owner. Lethington Tower is located in arguably one of the Southside's most popular neighbourhoods where there is a range of fantastic eateries, cafes, bars and shops as well as a strong community culture and range of community events. The property location additionally benefits from being within walking distance of the beautiful Queen's Park. For council tax purposes this property is band C.