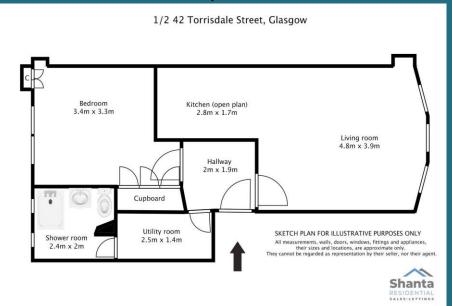

One Bedroom

- First Floor
- Good Transport Links
- Gas Central Heating

- Walk In Condition
- Double Glazing

- Great Location
- Nearby Amenities

Offers Over £125,000

Floorplan

DISCLAIMER: Whilst we try really hard to make our sales details accurate and reliable they should not be relied on as statements or representations of fact. They do not constitute part of an offer or contract. All measurements etc are approximations. The Seller does not make or give nor do we or our employees have authority to make or give any representation or warranty in relation to the property.