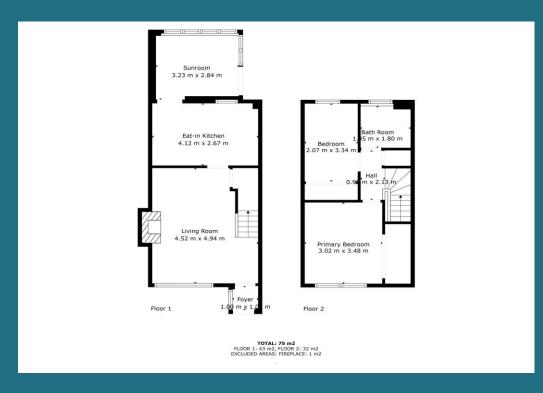

## Ben Aigan Place, Glasgow G53 7PB

Shanta Residential are proud to present to the market this beautiful, two bedroom semi detached house in the sought after area of Darnley, Glasgow. Welcoming you into the home is the large living room which benefits from a gas fire and gives the space a cozy feel. Off the lounge is the kitchen which is well laid out with wall and floor units providing excellent prep and storage space. There is also space for a dining table, creating a secondary sitting space to host family. The property boasts a spacious conservatory, which provides lots of natural light and looks out to the rear garden, making it a tranquil and versatile space. Upstairs, the property offers two double bedrooms. Both bedrooms are decorated in neutral colours and offer mirrored sliding wardrobes which provide great storage space. Completing the property is the family bathroom which includes a luxurious three-piece suite with crisp tiling and contemporary fittings. This property includes a single driveway and a private garden at the rear of the property, which is a great space to soak up the summer sun. Nearby you have an abundance of shops and local eateries to chose from, and Silverburn shopping. With regards to transport, Priesthill and Darnley train station is situated only a short walk away, where you can easily access the city centre and beyond along with being a short drive away from the M77. With it's great location and gas central heating we expect this property to be popular and would advise early viewing. For council tax purposes this property sits in band C.

Offers Over £170,000

Floorplan Map