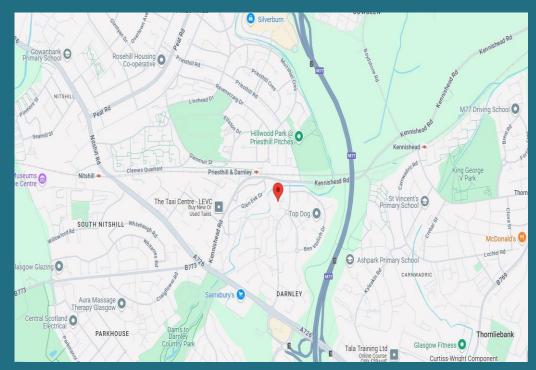

## Ben Aigan Place, Glasgow G53 7PB

Shanta Residential are proud to present to the market this beautiful, two bedroom semi detached house in the sought after area of Darnley, Glasgow. Welcoming you into the home is the large living room which benefits from a gas fire and gives the space a cozy feel. Off the lounge is the kitchen which is well laid out with wall and floor units providing excellent prep and storage space. There is also space for a dining table, creating a secondary sitting space to host family. The property boasts a spacious conservatory, which provides lots of natural light and looks out to the rear garden, making it a tranquil and versatile space. Upstairs, the property offers two double bedrooms. Both bedrooms are decorated in neutral colours and offer mirrored sliding wardrobes which provide great storage space. Completing the property is the family bathroom which includes a luxurious three-piece suite with crisp tiling and contemporary fittings. This property includes a single driveway and a private garden at the rear of the property, which is a great space to soak up the summer sun. Nearby you have an abundance of shops and local eateries to chose from, and Silverburn shopping. With regards to transport, Priesthill and Darnley train station is situated only a short walk away, where you can easily access the city centre and beyond along with being a short drive away from the M77. With it's great location and gas central heating we expect this property to be popular and would advise early viewing. For council tax purposes this property sits in band C.

Offers Over £170,000

Floorplan Map