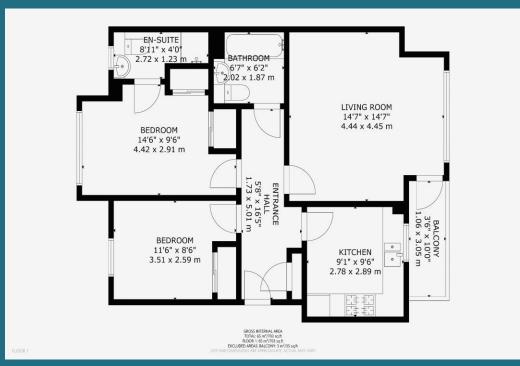

## Craig Terrace, Muirend, G44 3AD

Shanta Residential are proud to present to the market this fantastic two bedroom flat in the popular area of Muirend. This impressive property is accessed through a secure door system into a well-kept close. The living room is welcoming and bright with neutral decor and large windows letting the natural light flood in. From the lounge you have direct access to a gorgeous balcony where you can soak up the summer sun or enjoy your morning coffee. The modern kitchen is well laid out with integrated appliances, wall and floor units providing excellent storage and prep space. The master bedroom is a great size with large windows, built in mirror siding wardrobes and an en-suite shower room creating a luxurious atmosphere. The second double bedroom, again large in size, has built in storage and provides an excellent space for use as a bedroom or study. Completing the property is the three piece suite with contemporary fittings and crisp tiling. Outside the property benefits from allocated parking, a very sought after benefit in this area. Situated a mere 15 minutes from Glasgow City Centre, Craig Terrace is in a prime location for shopping and eating in the city centre, while there are also many eateries and shops nearby if you want to stay closer to home. The flat is just 10 minutes' walk from both Cathcart and Muirend train stations and very close to main bus routes. With gas central heating and double glazing throughout, we expect this property to be popular and would recommend early viewing. For council tax purposes the property falls into band E.

Floorplan Map