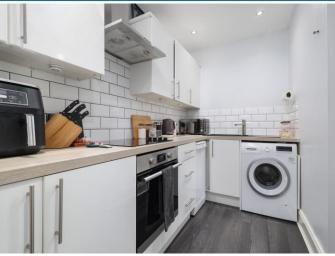

## Newlands Road, Cathcart, G44 4ES

Shanta Residential are delighted to present to the market, this charming one bedroom, upper floor apartment in the hugely popular Cathcart locale. Entering the building into a well-kept close, the property occupies the third floor position. The large, immaculately decorated welcoming hallway features a handy storage cupboard. The living room is spacious and flooded with natural light from the large bay windows, boasting an excellent quality finish with wooden effect flooring which adds a cozy feel to the room. The Kitchen is tastefully decorated, with modern tiling and cabinetry, with an overall sleek, well-thought out design. The well sized, airy bedroom features lots of natural light and neutral walls and flooring makes this a very calm space to relax and unwind, whilst maintaining its practicality by offering lots of space for storage opportunities. The property is completed by the bathroom, featuring a luxurious 3 piece suite, contemporary finishes and crisp tiling. The local area is fantastic with a huge array of eateries, shops and useful amenities all within walking distance. The transport links are enviable in the area with regular buses and the local train station, Cathcart, within walking distance. With its gas central heating, double glazing and walk in condition we expect this property to be popular and would advise early viewing to avoid disappointment. For Council Tax purposes, this property falls in category A.