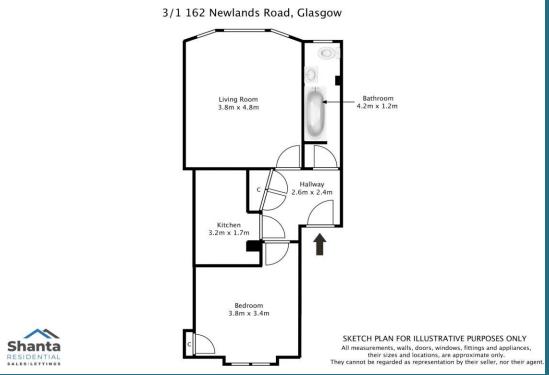

## Newlands Road, Cathcart, G44 4ES

Shanta Residential are delighted to present to the market, this charming one bedroom, upper floor apartment in the hugely popular Cathcart locale. Entering the building into a well-kept close, the property occupies the third floor position. The large, immaculately decorated welcoming hallway features a handy storage cupboard. The living room is spacious and flooded with natural light from the large bay windows, boasting an excellent quality finish with wooden effect flooring which adds a cozy feel to the room. The Kitchen is tastefully decorated, with modern tiling and cabinetry, with an overall sleek, well-thought out design. The well sized, airy bedroom features lots of natural light and neutral walls and flooring makes this a very calm space to relax and unwind, whilst maintaining its practicality by offering lots of space for storage opportunities. The property is completed by the bathroom, featuring a luxurious 3 piece suite, contemporary finishes and crisp tiling. The local area is fantastic with a huge array of eateries, shops and useful amenities all within walking distance. The transport links are enviable in the area with regular buses and the local train station, Cathcart, within walking distance. With its gas central heating, double glazing and walk in condition we expect this property to be popular and would advise early viewing to avoid disappointment. For Council Tax purposes, this property falls in category A.

One Bedroom

Upper Floor Flat

- Gas Central Heating
- Double Glazing

- Great Location
- Good Transport Links

- Nearby Amenities
- Secure Entry

Offers Over £120,000

Floorplan Map