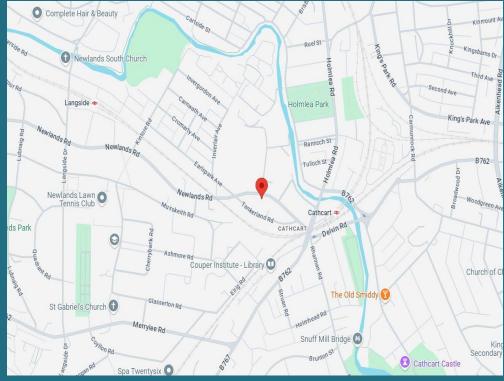

## Newlands Road, Cathcart, G44 4ES

Shanta Residential are delighted to present to the market, this charming one bedroom, upper floor apartment in the hugely popular Cathcart locale. Entering the building into a well-kept close, the property occupies the third floor position. The large, immaculately decorated welcoming hallway features a handy storage cupboard. The living room is spacious and flooded with natural light from the large bay windows, boasting an excellent quality finish with wooden effect flooring which adds a cozy feel to the room. The Kitchen is tastefully decorated, with modern tiling and cabinetry, with an overall sleek, well-thought out design. The well sized, airy bedroom features lots of natural light and neutral walls and flooring makes this a very calm space to relax and unwind, whilst maintaining its practicality by offering lots of space for storage opportunities. The property is completed by the bathroom, featuring a luxurious 3 piece suite, contemporary finishes and crisp tiling. The local area is fantastic with a huge array of eateries, shops and useful amenities all within walking distance. The transport links are enviable in the area with regular buses and the local train station, Cathcart, within walking distance. With its gas central heating, double glazing and walk in condition we expect this property to be popular and would advise early viewing to avoid disappointment. For Council Tax purposes, this property falls in category A.

One Bedroom

Upper Floor Flat

- Gas Central Heating
- Double Glazing

- Great Location
- Good Transport Links

- Nearby Amenities
- Secure Entry

Offers Over £120,000

Floorplan Map