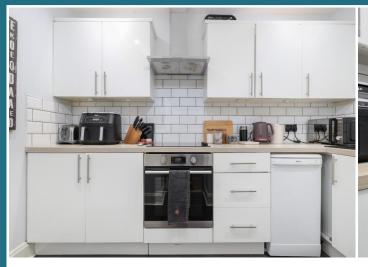

## Newlands Road, Cathcart, G44 4ES

Shanta Residential are delighted to present to the market, this charming one bedroom, upper floor apartment in the hugely popular Cathcart locale. Entering the building into a well-kept close, the property occupies the third floor position. The large, immaculately decorated welcoming hallway features a handy storage cupboard. The living room is spacious and flooded with natural light from the large bay windows, boasting an excellent quality finish with wooden effect flooring which adds a cozy feel to the room. The Kitchen is tastefully decorated, with modern tiling and cabinetry, with an overall sleek, well-thought out design. The well sized, airy bedroom features lots of natural light and neutral walls and flooring makes this a very calm space to relax and unwind, whilst maintaining its practicality by offering lots of space for storage opportunities. The property is completed by the bathroom, featuring a luxurious 3 piece suite, contemporary finishes and crisp tiling. The local area is fantastic with a huge array of eateries, shops and useful amenities all within walking distance. The transport links are enviable in the area with regular buses and the local train station, Cathcart, within walking distance. With its gas central heating, double glazing and walk in condition we expect this property to be popular and would advise early viewing to avoid disappointment. For Council Tax purposes, this property falls in category A.