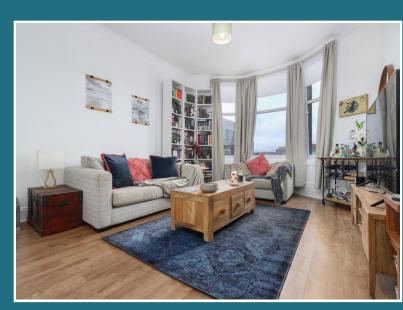

## Newlands Road, Cathcart, G44 4ES

Shanta Residential are delighted to present to the market, this charming one bedroom, upper floor apartment in the hugely popular Cathcart locale. Entering the building into a well-kept close, the property occupies the third floor position. The large, immaculately decorated welcoming hallway features a handy storage cupboard. The living room is spacious and flooded with natural light from the large bay windows, boasting an excellent quality finish with wooden effect flooring which adds a cozy feel to the room. The Kitchen is tastefully decorated, with modern tiling and cabinetry, with an overall sleek, well-thought out design. The well sized, airy bedroom features lots of natural light and neutral walls and flooring makes this a very calm space to relax and unwind, whilst maintaining its practicality by offering lots of space for storage opportunities. The property is completed by the bathroom, featuring a luxurious 3 piece suite, contemporary finishes and crisp tiling. The local area is fantastic with a huge array of eateries, shops and useful amenities all within walking distance. The transport links are enviable in the area with regular buses and the local train station, Cathcart, within walking distance. With its gas central heating, double glazing and walk in condition we expect this property to be popular and would advise early viewing to avoid disappointment. For Council Tax purposes, this property falls in category A.