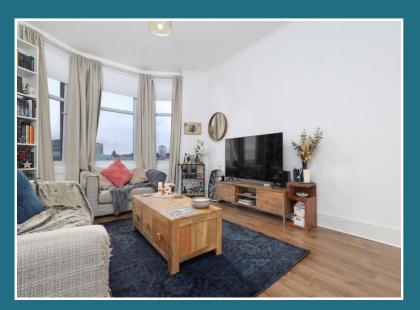

## Newlands Road, Cathcart, G44 4ES

Shanta Residential are delighted to present to the market, this charming one bedroom, upper floor apartment in the hugely popular Cathcart locale. Entering the building into a well-kept close, the property occupies the third floor position. The large, immaculately decorated welcoming hallway features a handy storage cupboard. The living room is spacious and flooded with natural light from the large bay windows, boasting an excellent quality finish with wooden effect flooring which adds a cozy feel to the room. The Kitchen is tastefully decorated, with modern tiling and cabinetry, with an overall sleek, well-thought out design. The well sized, airy bedroom features lots of natural light and neutral walls and flooring makes this a very calm space to relax and unwind, whilst maintaining its practicality by offering lots of space for storage opportunities. The property is completed by the bathroom, featuring a luxurious 3 piece suite, contemporary finishes and crisp tiling. The local area is fantastic with a huge array of eateries, shops and useful amenities all within walking distance. The transport links are enviable in the area with regular buses and the local train station, Cathcart, within walking distance. With its gas central heating, double glazing and walk in condition we expect this property to be popular and would advise early viewing to avoid disappointment. For Council Tax purposes, this property falls in category A.