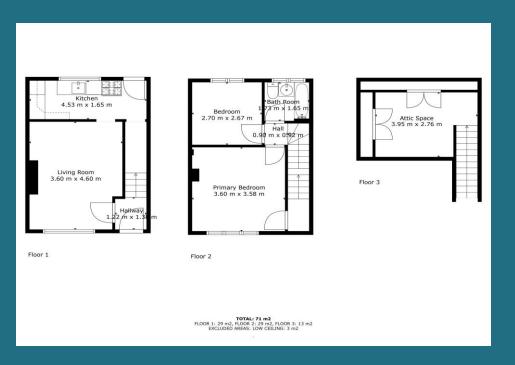

## Prospecthill Road, Mount Florida, G42 9XB

Shanta Residential present to the market this great two bedroom, mid terrace, house in the popular area of Mount Florida. With some degree of modernisation required this flat is a great opportunity to buy a great home and really make it your own or as an investment. Found from the hallway, the spacious living room boasts large windows letting the natural light flood in. The kitchen has been well laid out with both wall and floor units offering great storage and working space. The kitchen provides access to the private back garden. Upstairs the property offers two spacious double rooms, the master of which features built in storage. The loft has also been converted creating extra storage space. The family size bathroom features three piece suite and tiling. The well maintained, private garden to the front offers a great space, ideal for sitting out and enjoying the sun. Prospecthill Road is situated within walking distance of an impressive number of local amenities and transport links. These include independent shops eateries and local businesses. It is just 9 minutes' walk from Mount Florida train station. Hampden Park, often used for concerts as well as major sporting events is just 5 minutes away. Situated a mere 3.4 miles from Glasgow City Centre, this property is in a great spot for an easy commute into the city centre. For Council tax purposes this property is band C. With its great location, walk in condition, gas central heating and gorgeous features we expect this property to be popular and would advise early viewing.

## Floorplan Map