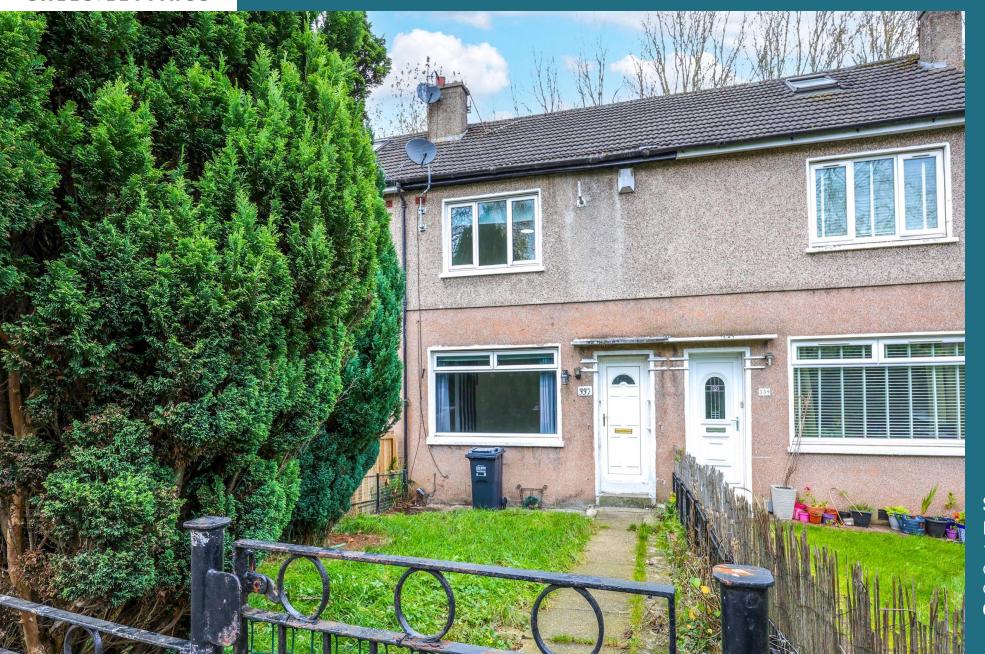

## Prospecthill Road, Mount Florida, G42 9XB

Shanta Residential present to the market this great two bedroom, mid terrace, house in the popular area of Mount Florida. With some degree of modernisation required this flat is a great opportunity to buy a great home and really make it your own or as an investment. Found from the hallway, the spacious living room boasts large windows letting the natural light flood in. The kitchen has been well laid out with both wall and floor units offering great storage and working space. The kitchen provides access to the private back garden. Upstairs the property offers two spacious double rooms, the master of which features built in storage. The loft has also been converted creating extra storage space. The family size bathroom features three piece suite and tiling. The well maintained, private garden to the front offers a great space, ideal for sitting out and enjoying the sun. Prospecthill Road is situated within walking distance of an impressive number of local amenities and transport links. These include independent shops eateries and local businesses. It is just 9 minutes' walk from Mount Florida train station. Hampden Park, often used for concerts as well as major sporting events is just 5 minutes away. Situated a mere 3.4 miles from Glasgow City Centre, this property is in a great spot for an easy commute into the city centre. For Council tax purposes this property is band C. With its great location, walk in condition, gas central heating and gorgeous features we expect this property to be popular and would advise early viewing.

Two Bedrooms

- Mid Terrace House
- Nearby Transport Links
- Private Garden

- Great Location
- Gas Central Heating

- Double Glazing
- Converted Loft

Offers Over £160,000