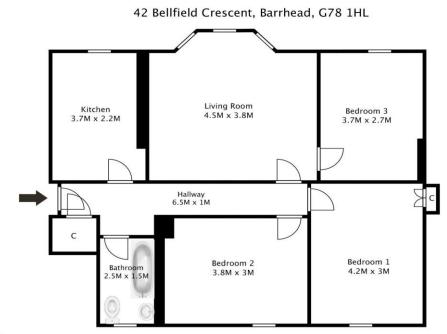

## Floorplan

SKETCH PLAN FOR ILLUSTRATIVE PURPOSES ONLY All measurements, walls, doors, windows, fittings and appliances, their sizes and locations, are approximate only. They cannot be regarded as representation by their seller, nor their agent.