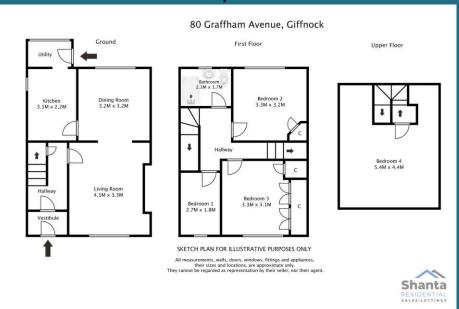

area is versatile and features a beautiful sky light and plenty floor space making it an excellent fourth bedroom, dressing area or playroom. Outside, the property offers a large driveway providing off street parking and there is a spacious garage providing additional parking or storage. Nearby you have an abundance of shops and eateries for all your needs. The local train stations, Muirend and Giffnock are just 15 minutes walk away for easy commuting to the city centre and beyond. The property is also within walking distance of Braidbar Primary School and is a short drive f

Four Bedrooms

Semi Detached House

Gas Central Heating

Double Glazing

Great Location

• Driveway & Garage

- Excellent Transport Links
- Great School Catchment





Offers Over £270,000













## Floorplan