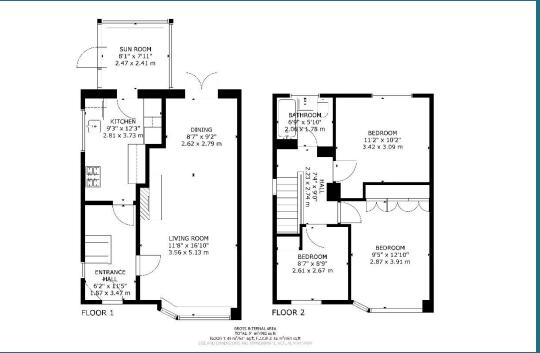

Three Bedrooms

Great Location

- Gas Central Heating
- Walk In Condition

- Well Kept Gardens
- Garage & Driveway

- Double Glazing
- Great School Catchment

Offers Over £260,000

Floorplan