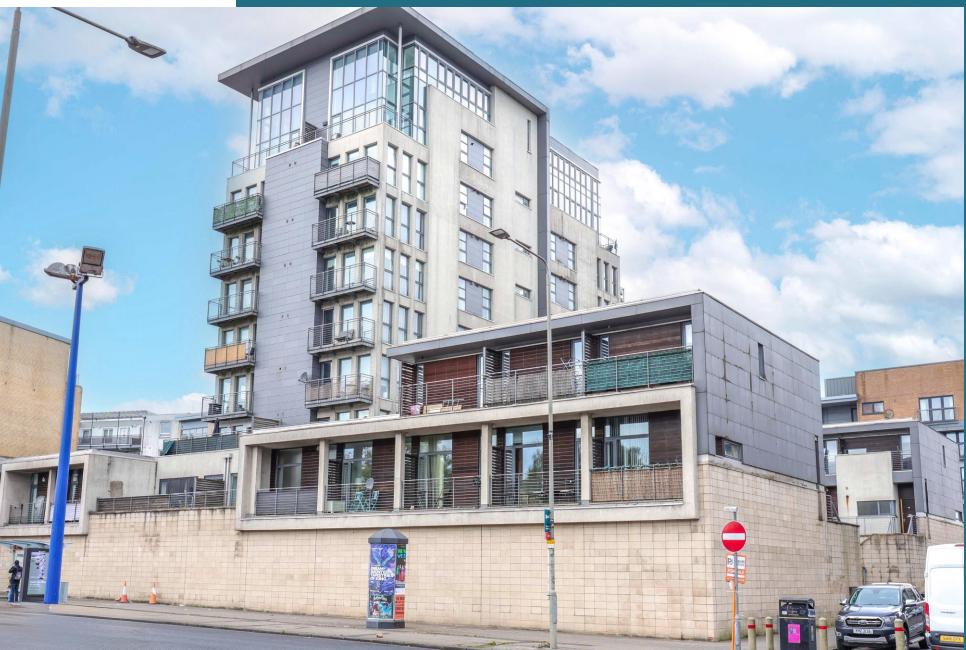

## Muirhouse Street, Glasgow G41 1QD

Shanta Residential is delighted to present to the market this gorgeous, first floor, main door flat located in the popular area of Pollokshields. This flat would be ideally suited for a first time buyer looking to buy in a great area for commuting and socialising or could be a good buy to let investment. You are welcomed into the property through the welcoming hallway, which is bright and provides access to all main areas of the home. The open plan kitchen/lounge is spacious, beautifully decorated and features large windows allowing the natural light to flood in. The kitchen is well laid out with integrated appliances, wall and floor units providing excellent storage and prep space. From the lounge you have direct access to a gorgeous balcony where you can soak up the summer sun or enjoy your morning coffee. The property offers one double bedroom, decorated in neutral tones with wall panelling which gives a calming feel to the space. There is also excellent built-in sliding wardrobes providing plenty storage. Completing the property is the bathroom with its three piece suite, crisp tiling and contemporary fittings. Outside the property benefits from an off street, allocated parking space. Muirhouse Street itself is situated in Pollokshields which has an impressive number of local amenities and transport links. These include independent shops, popular restaurants, bars and the beautiful queens park nearby. As well as frequent bus and rail services, Pollokshields is extremely well placed for commuting access to the M77 and M8. With all its great location, double glazing and newly upgraded boiler, we expect this property to be popular and would advise early viewing to avoid disappointment. For council tax purposes, this property falls in category D.