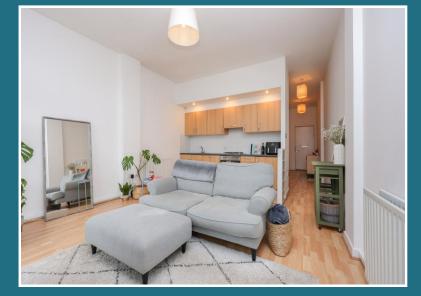

## Muirhouse Street, Glasgow G41 1QD

Shanta Residential is delighted to present to the market this gorgeous, first floor, main door flat located in the popular area of Pollokshields. This flat would be ideally suited for a first time buyer looking to buy in a great area for commuting and socialising or could be a good buy to let investment. You are welcomed into the property through the welcoming hallway, which is bright and provides access to all main areas of the home. The open plan kitchen/lounge is spacious, beautifully decorated and features large windows allowing the natural light to flood in. The kitchen is well laid out with integrated appliances, wall and floor units providing excellent storage and prep space. From the lounge you have direct access to a gorgeous balcony where you can soak up the summer sun or enjoy your morning coffee. The property offers one double bedroom, decorated in neutral tones with wall panelling which gives a calming feel to the space. There is also excellent built-in sliding wardrobes providing plenty storage. Completing the property is the bathroom with its three piece suite, crisp tiling and contemporary fittings. Outside the property benefits from an off street, allocated parking space. Muirhouse Street itself is situated in Pollokshields which has an impressive number of local amenities and transport links. These include independent shops, popular restaurants, bars and the beautiful queens park nearby. As well as frequent bus and rail services, Pollokshields is extremely well placed for commuting access to the M77 and M8. With all its great location, double glazing and newly upgraded boiler, we expect this property to be popular and would advise early viewing to avoid disappointment. For council tax purposes, this property falls in category D.