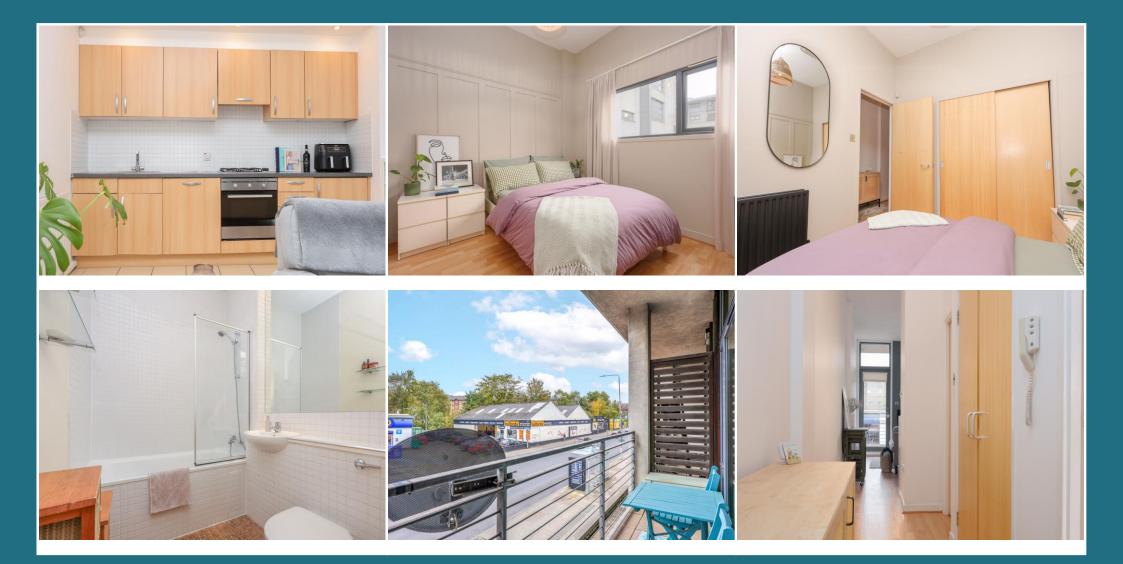

## Muirhouse Street, Glasgow G41 1QD

Shanta Residential is delighted to present to the market this gorgeous, first floor, main door flat located in the popular area of Pollokshields. This flat would be ideally suited for a first time buyer looking to buy in a great area for commuting and socialising or could be a good buy to let investment. You are welcomed into the property through the welcoming hallway, which is bright and provides access to all main areas of the home. The open plan kitchen/lounge is spacious, beautifully decorated and features large windows allowing the natural light to flood in. The kitchen is well laid out with integrated appliances, wall and floor units providing excellent storage and prep space. From the lounge you have direct access to a gorgeous balcony where you can soak up the summer sun or enjoy your morning coffee. The property offers one double bedroom, decorated in neutral tones with wall panelling which gives a calming feel to the space. There is also excellent built-in sliding wardrobes providing plenty storage. Completing the property is the bathroom with its three piece suite, crisp tiling and contemporary fittings. Outside the property benefits from an off street, allocated parking space. Muirhouse Street itself is situated in Pollokshields which has an impressive number of local amenities and transport links. These include independent shops, popular restaurants, bars and the beautiful queens park nearby. As well as frequent bus and rail services, Pollokshields is extremely well placed for commuting access to the M77 and M8. With all its great location, double glazing and newly upgraded boiler, we expect this property to be popular and would advise early viewing to avoid disappointment. For council tax purposes, this property falls in category D.