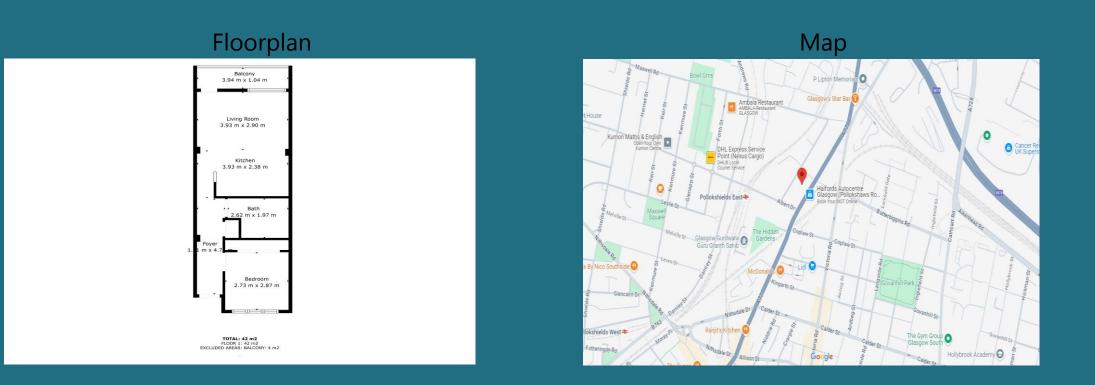

## Muirhouse Street, Glasgow G41 1QD

Shanta Residential is delighted to present to the market this gorgeous, first floor, main door flat located in the popular area of Pollokshields. This flat would be ideally suited for a first time buyer looking to buy in a great area for commuting and socialising or could be a good buy to let investment. You are welcomed into the property through the welcoming hallway, which is bright and provides access to all main areas of the home. The open plan kitchen/lounge is spacious, beautifully decorated and features large windows allowing the natural light to flood in. The kitchen is well laid out with integrated appliances, wall and floor units providing excellent storage and prep space. From the lounge you have direct access to a gorgeous balcony where you can soak up the summer sun or enjoy your morning coffee. The property offers one double bedroom, decorated in neutral tones with wall panelling which gives a calming feel to the space. There is also excellent built-in sliding wardrobes providing plenty storage. Completing the property is the bathroom with its three piece suite, crisp tiling and contemporary fittings. Outside the property benefits from an off street, allocated parking space. Muirhouse Street itself is situated in Pollokshields which has an impressive number of local amenities and transport links. These include independent shops, popular restaurants, bars and the beautiful queens park nearby. As well as frequent bus and rail services, Pollokshields is extremely well placed for commuting access to the M77 and M8. With all its great location, double glazing and newly upgraded boiler, we expect this property to be popular and would advise early viewing to avoid disappointment. For council tax purposes, this property falls in category D.