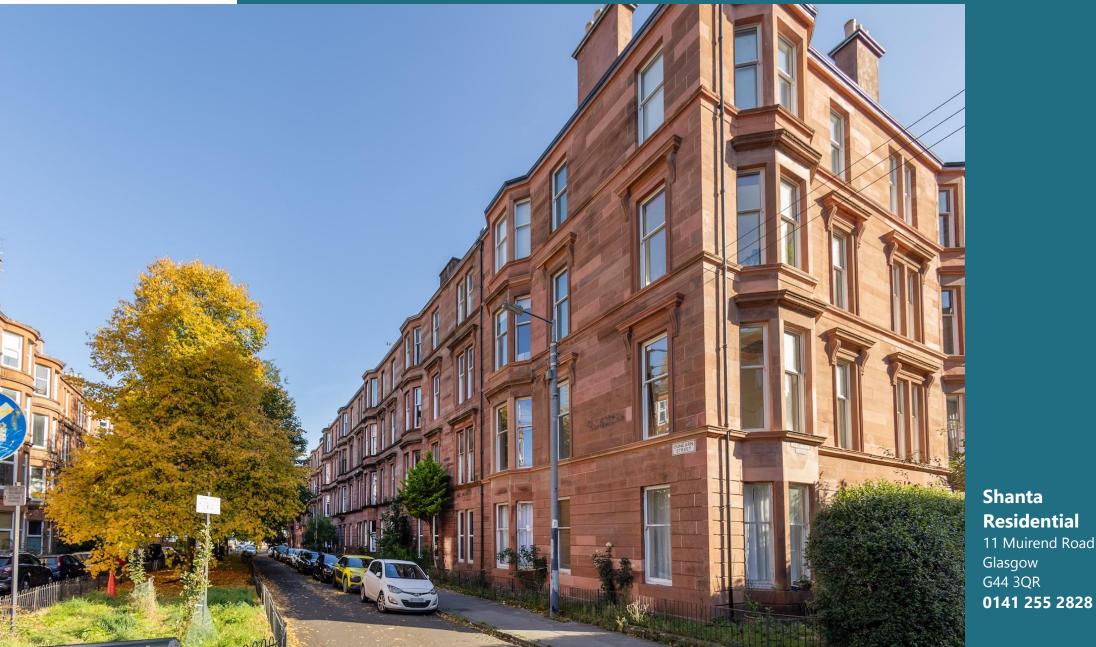

## Dunearn Street, Woodlands, G4 9ED

Shanta Residential is delighted to present to the market this fantastic, three bedroom upper floor flat situated in the popular area of Woodlands, Glasgow. Accessed via the secure entry system, the flat itself is located on the second floor and is presented in walk in condition. This flat would be ideally suited for a first time buyer or a family looking to buy in a great area for commuting and socialising. The welcoming hallway has great storage and offers access to all main areas of the home. The spacious lounge is bright and boasts large traditional bay windows allowing the natural light to flood in as well as beautiful cornicing, both sought after features in homes such as this. The dining kitchen is well laid out with plenty of wall and floor units providing excellent storage and prep space. The dining space makes this a great room to host and socialise. The property offers three fantastic double bedrooms, each beautifully decorated in neutral tones with large windows and plenty of floor space. Completing the property is the great sized family bathroom offering a three piece suite, crisp wet wall and electric, over bath shower. Outside the property benefits from a well kept shared outdoor space at the rear, perfect for socialising or sitting out in the sunshine. Dunearn Street is set in a fantastic location within walking distance of a whole host of amenities including eateries, shops, supermarkets and travel links. Charing Cross train station is within 15 minutes walk and St. George's Cross underground station is just 5 minute walk away. There are also regular bus links in the area. Glasgow University and Glasgow School of Art are both within walking distance, making this a great area for those looking to study nearby. Along with its sought-after location, walk in condition and gas central heating we expect this property to be popular and would recommend early viewing to avoid missing out. For council tax purposes, this property falls into band D.