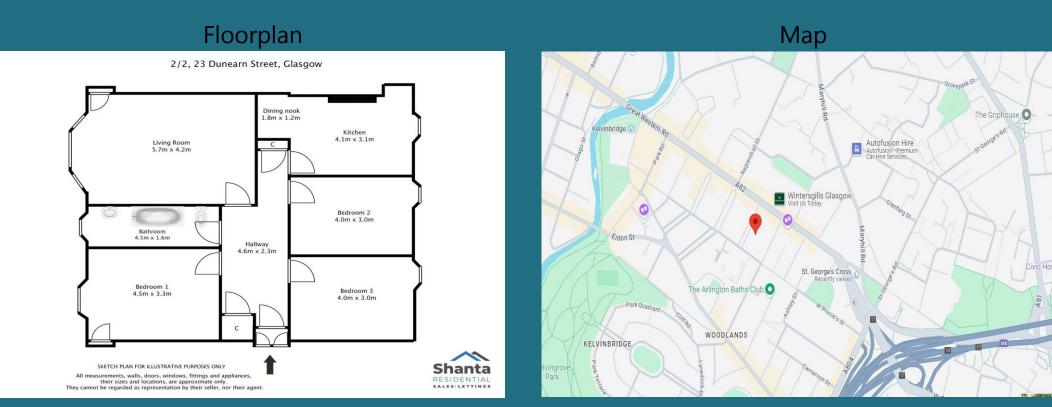

## Dunearn Street, Woodlands, G4 9ED

Shanta Residential is delighted to present to the market this fantastic, three bedroom upper floor flat situated in the popular area of Woodlands, Glasgow. Accessed via the secure entry system, the flat itself is located on the second floor and is presented in walk in condition. This flat would be ideally suited for a first time buyer or a family looking to buy in a great area for commuting and socialising. The welcoming hallway has great storage and offers access to all main areas of the home. The spacious lounge is bright and boasts large traditional bay windows allowing the natural light to flood in as well as beautiful cornicing, both sought after features in homes such as this. The dining kitchen is well laid out with plenty of wall and floor units providing excellent storage and prep space. The dining space makes this a great room to host and socialise. The property offers three fantastic double bedrooms, each beautifully decorated in neutral tones with large windows and plenty of floor space. Completing the property is the great sized family bathroom offering a three piece suite, crisp wet wall and electric, over bath shower. Outside the property benefits from a well kept shared outdoor space at the rear, perfect for socialising or sitting out in the sunshine. Dunearn Street is set in a fantastic location within walking distance of a whole host of amenities including eateries, shops, supermarkets and travel links. Charing Cross train station is within 15 minutes walk and St. George's Cross underground station is just 5 minute walk away. There are also regular bus links in the area. Glasgow University and Glasgow School of Art are both within walking distance, making this a great area for those looking to study nearby. Along with its sought-after location, walk in condition and gas central heating we expect this property to be popular and would recommend early viewing to avoid missing out. For council tax purposes, this property falls into band D.