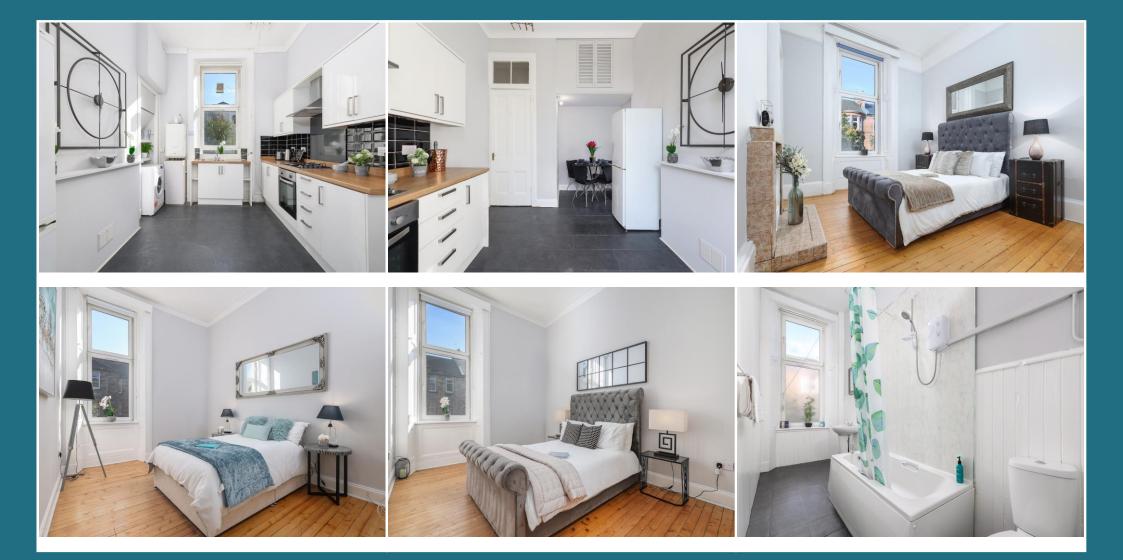

## Dunearn Street, Woodlands, G4 9ED

Shanta Residential is delighted to present to the market this fantastic, three bedroom upper floor flat situated in the popular area of Woodlands, Glasgow. Accessed via the secure entry system, the flat itself is located on the second floor and is presented in walk in condition. This flat would be ideally suited for a first time buyer or a family looking to buy in a great area for commuting and socialising. The welcoming hallway has great storage and offers access to all main areas of the home. The spacious lounge is bright and boasts large traditional bay windows allowing the natural light to flood in as well as beautiful cornicing, both sought after features in homes such as this. The dining kitchen is well laid out with plenty of wall and floor units providing excellent storage and prep space. The dining space makes this a great room to host and socialise. The property offers three fantastic double bedrooms, each beautifully decorated in neutral tones with large windows and plenty of floor space. Completing the property is the great sized family bathroom offering a three piece suite, crisp wet wall and electric, over bath shower. Outside the property benefits from a well kept shared outdoor space at the rear, perfect for socialising or sitting out in the sunshine. Dunearn Street is set in a fantastic location within walking distance of a whole host of amenities including eateries, shops, supermarkets and travel links. Charing Cross train station is within 15 minutes walk and St. George's Cross underground station is just 5 minute walk away. There are also regular bus links in the area. Glasgow University and Glasgow School of Art are both within walking distance, making this a great area for those looking to study nearby. Along with its sought-after location, walk in condition and gas central heating we expect this property to be popular and would recommend early viewing to avoid missing out. For council tax purposes, this property falls into band D.