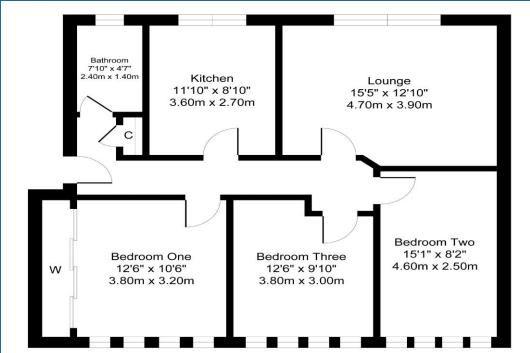

Three Bedrooms

Upper Floor

Great Location

Nearby Amenities

- Gas Central Heating
- Secure Entry

- Double Glazing
- Close to Local Schooling

Offers Over £85,000

Floorplan