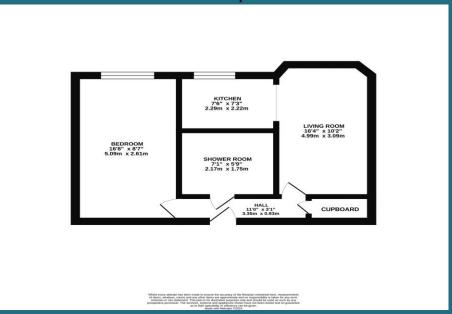

## 177 Fenwick Road, Glasgow, G46 6JD

Shanta Residential are delighted to bring to you this rarely available one bedroom retirement flat in the popular area of Giffnock. Accessed through the secure entry downstairs the flat is found on the first floor with both stairs and a lift allowing easy access to the property. The lounge is spacious with large bay windows letting natural light flood into the room. Accessed through the lounge is a delightful, contemporary kitchen including all of the essentials for daily use. The bedroom is a great size with built in wardrobes allowing you to really make the most of the floor space. The shower room is bright and decorated in fresh, crisp tiling. The development benefits from a residents lounge and communal laundry room. This rarely available property is in an ideal location with great transport links, eateries and nearby amenities all within walking distance. With its perfect location, double glazing, secure entry and gas central heating we expect this property to be popular and would recommend early viewing. For council tax purposes this property is band D.

## Floorplan