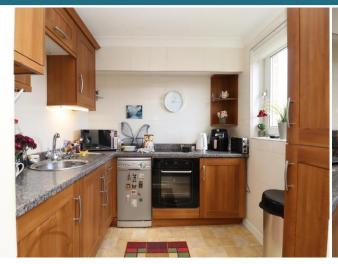

## 177 Fenwick Road, Glasgow, G46 6JD

Shanta Residential are delighted to bring to you this rarely available one bedroom retirement flat in the popular area of Giffnock. Accessed through the secure entry downstairs the flat is found on the first floor with both stairs and a lift allowing easy access to the property. The lounge is spacious with large bay windows letting natural light flood into the room. Accessed through the lounge is a delightful, contemporary kitchen including all of the essentials for daily use. The bedroom is a great size with built in wardrobes allowing you to really make the most of the floor space. The shower room is bright and decorated in fresh, crisp tiling. The development benefits from a residents lounge and communal laundry room. This rarely available property is in an ideal location with great transport links, eateries and nearby amenities all within walking distance. With its perfect location, double glazing, secure entry and gas central heating we expect this property to be popular and would recommend early viewing. For council tax purposes this property is band D.