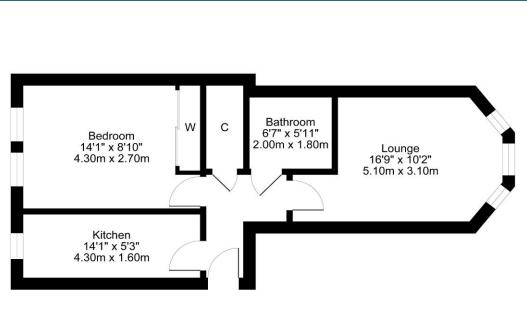

## Holmlea Road, Cathcart, G44 4AF

Shanta Residential are proud to present to the market this traditional one bedroom, second floor tenement apartment situated in the popular area of Cathcart, Glasgow. This flat would be ideally suited for a first time buyer looking to buy in a great area for commuting and socialising or could be a good buy to let investment. Access to the property is gained through the secure entry system and traditional close. You are welcomed into the hallway which has excellent storage. The spacious lounge is bright with large bay windows allowing the natural light to flood in. The kitchen is fitted with wall and floor units really allowing you to make the most of the space. The double bedroom is bright and neutrally decorated with large windows and built in mirror sliding wardrobes. Completing the property is the bathroom with three piece suite and crisp tiling. Outside there is access to the well kept shared garden. The local area is fantastic with a huge array of eateries, shops and useful amenities all within walking distance. Holmlead Road is close to regular bus and rail links to the city centre offering lots of options for those commuting. There is also quick and easy access to the main motorway networks within a few minutes, making it perfectly placed to access all areas of Glasgow and Central Scotland. With its gas central heating, double glazing and great location we expect this property to be popular and would advise early viewing to avoid disappointment. For Council Tax purposes this property is band B.

Floorplan