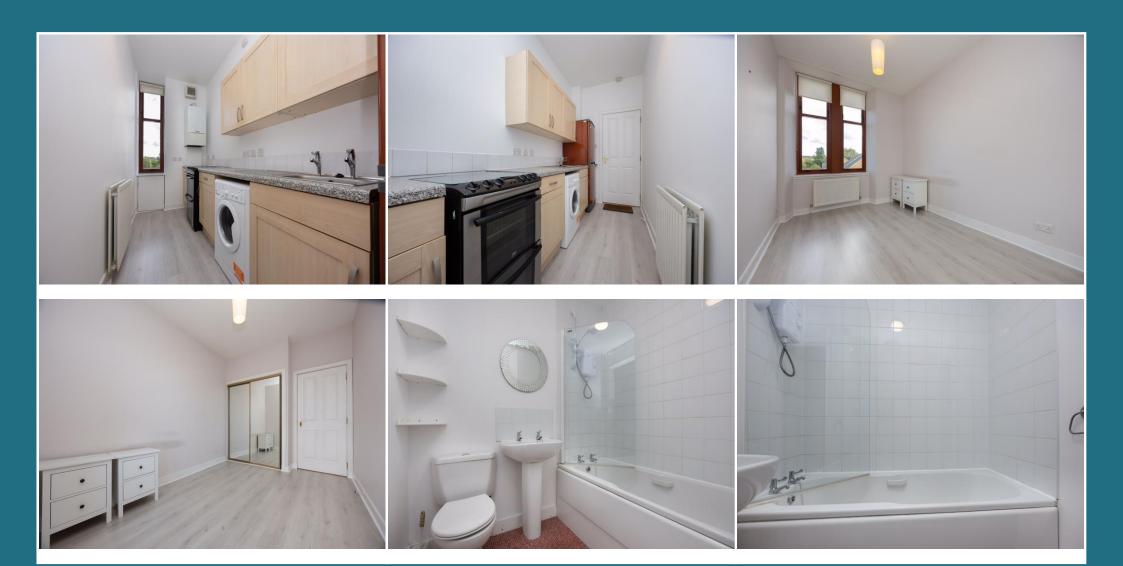

## Holmlea Road, Cathcart, G44 4AF

Shanta Residential are proud to present to the market this traditional one bedroom, second floor tenement apartment situated in the popular area of Cathcart, Glasgow. This flat would be ideally suited for a first time buyer looking to buy in a great area for commuting and socialising or could be a good buy to let investment. Access to the property is gained through the secure entry system and traditional close. You are welcomed into the hallway which has excellent storage. The spacious lounge is bright with large bay windows allowing the natural light to flood in. The kitchen is fitted with wall and floor units really allowing you to make the most of the space. The double bedroom is bright and neutrally decorated with large windows and built in mirror sliding wardrobes. Completing the property is the bathroom with three piece suite and crisp tiling. Outside there is access to the well kept shared garden. The local area is fantastic with a huge array of eateries, shops and useful amenities all within walking distance. Holmlead Road is close to regular bus and rail links to the city centre offering lots of options for those commuting. There is also quick and easy access to the main motorway networks within a few minutes, making it perfectly placed to access all areas of Glasgow and Central Scotland. With its gas central heating, double glazing and great location we expect this property to be popular and would advise early viewing to avoid disappointment. For Council Tax purposes this property is band B.