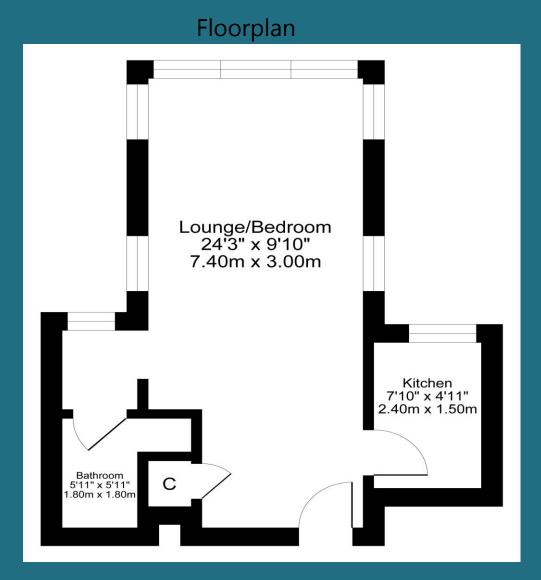

## Tantallon Tower, Dirleton Drive, Shawlands, G41 3BE

Shanta Residential are proud to present to the market this great studio flat within a prime Shawlands address. Access is gained through the secure entry system and the property itself is located on the second floor. The living room is beautifully presented with warm, welcoming decor and features large windows allowing the natural light to flood in. The owner has carefully laid out the room creating a great bedroom space at the front of the lounge. This space is bright with large windows allowing natural light flood in. The kitchen is well laid out with wall and floor units providing great storage and prep space. The property is completed by the bathroom which provides a three piece suite and crisp tiling. Outside the property benefits from well kept communal areas and grounds, great for enjoying the summer sunshine. The property further benefits from a small garage and off street parking - a rare find for the area and a huge benefit if you are a car owner. Tantallon Tower is located in arguably one of the Southside's most popular neighbourhoods where there is a range of fantastic eateries, cafes, bars and shops as well as a strong community culture and range of community events. The property location additionally benefits from being within walking distance of the beautiful Queen's Park. For council tax purposes this property is band A.