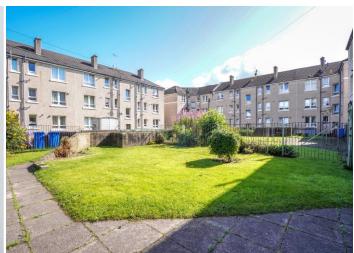

## Salen Street, Govan, G52 1EB

\*\*BUY TO LET OPPORTUNITY\*\* \*\*INVESTORS ONLY\*\* \*\*SOLD WITH SITTING TENANT ON PRIVATE RESIDENTIAL TENANCY\*\* \*\* TENANTED AT £650pcm REPRESENTING GROSS RENTAL YIELD OF 9%+\*\* Shanta Residential are delighted to present this upper floor flat in the popular area of Govan, Glasgow. The flat is presented in walk in condition, with neutral decor throughout and benefits from being freshly painted with new carpets laid throughout. The welcoming hallway guides you through the home and has handy storage options. The spacious lounge offers a wealth of light from the large bay windows making a great room for relaxing in. The kitchen has been well laid out with wall and floor units, offering good storage and working area. The property offers two excellent double bedrooms, both a great size with large windows illuminating the space. The property is completed by the family bathroom which boasts a crisp tiled finish and three piece suite. Outside the property benefits from a well kept communal outdoor garden, a great space to enjoy the sunshine. Salen Street is within a short walking distance of transport links and local amenities including shops, schools at both primary and secondary level, and ample recreational facilities including nearby Bellahouston and Pollock Park. There is also quick and easy access to the main motorway networks within a few minutes, making it perfectly placed to access all areas of Glasgow and Central Scotland. With its good location, double glazing and walk in condition we expect this property to be popular and would recommend early viewing. For Council Tax purposes, this property falls in Band B.

Tentant in Situ

- Two Bedrooms
- Well Kept Communal Garden
- Nearby Amenities

- Upper Floor Flat
- Walk In Condition
- Close To Transport Links
- Double Glazing

Offers Over £80,000