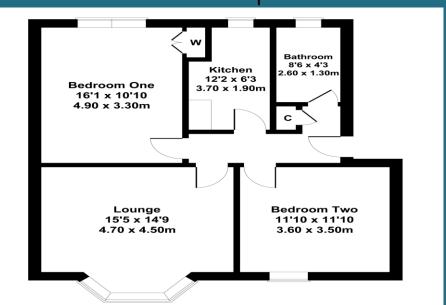

Street is within a short walking distance of transport links and local amenities including shops, schools at both primary and secondary level, and ample recreational facilities including nearby Bellahouston and Pollock Park. There is also quick and easy access to the main motorway networks within a few minutes, making it perfectly placed to access all areas of Glasgow and Central Scotland. With its good location, double glazing and walk in condition we expect this property to be popular and would recommend early viewing. For Council Tax purposes, this property falls in Band B.

Tentant in Situ

- Two Bedrooms
- Well Kept Communal Garden
- Nearby Amenities

- Upper Floor Flat
- Walk In Condition
- Close To Transport Links
- Double Glazing





Offers Over £80,000













## Floorplan



## Мар