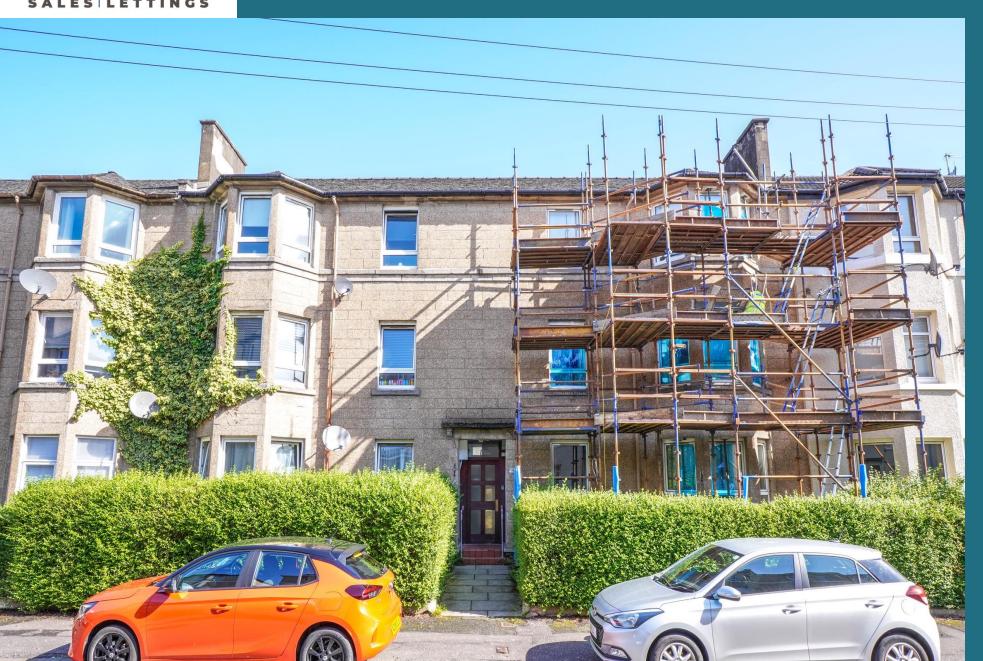

## Salen Street, Govan, G52 1EB

\*\*BUY TO LET OPPORTUNITY\*\* \*\*INVESTORS ONLY\*\* \*\*SOLD WITH SITTING TENANT ON PRIVATE RESIDENTIAL TENANCY\*\* \*\* TENANTED AT £650pcm REPRESENTING GROSS RENTAL YIELD OF 9%+\*\* Shanta Residential are delighted to present this upper floor flat in the popular area of Govan, Glasgow. The flat is presented in walk in condition, with neutral decor throughout and benefits from being freshly painted with new carpets laid throughout. The welcoming hallway guides you through the home and has handy storage options. The spacious lounge offers a wealth of light from the large bay windows making a great room for relaxing in. The kitchen has been well laid out with wall and floor units, offering good storage and working area. The property offers two excellent double bedrooms, both a great size with large windows illuminating the space. The property is completed by the family bathroom which boasts a crisp tiled finish and three piece suite. Outside the property benefits from a well kept communal outdoor garden, a great space to enjoy the sunshine. Salen Street is within a short walking distance of transport links and local amenities including shops, schools at both primary and secondary level, and ample recreational facilities including nearby Bellahouston and Pollock Park. There is also quick and easy access to the main motorway networks within a few minutes, making it perfectly placed to access all areas of Glasgow and Central Scotland. With its good location, double glazing and walk in condition we expect this property to be popular and would recommend early viewing. For Council Tax purposes, this property falls in Band B.