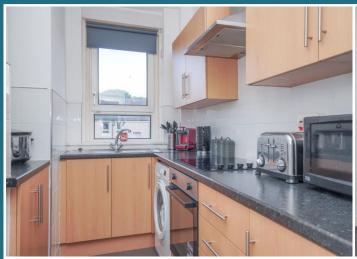

## Salen Street, Govan, G52 1EB

\*\*BUY TO LET OPPORTUNITY\*\* \*\*INVESTORS ONLY\*\* \*\*SOLD WITH SITTING TENANT ON PRIVATE RESIDENTIAL TENANCY\*\* \*\* TENANTED AT £650pcm REPRESENTING GROSS RENTAL YIELD OF 9%+\*\* Shanta Residential are delighted to present this upper floor flat in the popular area of Govan, Glasgow. The flat is presented in walk in condition, with neutral decor throughout and benefits from being freshly painted with new carpets laid throughout. The welcoming hallway guides you through the home and has handy storage options. The spacious lounge offers a wealth of light from the large bay windows making a great room for relaxing in. The kitchen has been well laid out with wall and floor units, offering good storage and working area. The property offers two excellent double bedrooms, both a great size with large windows illuminating the space. The property is completed by the family bathroom which boasts a crisp tiled finish and three piece suite. Outside the property benefits from a well kept communal outdoor garden, a great space to enjoy the sunshine. Salen Street is within a short walking distance of transport links and local amenities including shops, schools at both primary and secondary level, and ample recreational facilities including nearby Bellahouston and Pollock Park. There is also quick and easy access to the main motorway networks within a few minutes, making it perfectly placed to access all areas of Glasgow and Central Scotland. With its good location, double glazing and walk in condition we expect this property to be popular and would recommend early viewing. For Council Tax purposes, this property falls in Band B.