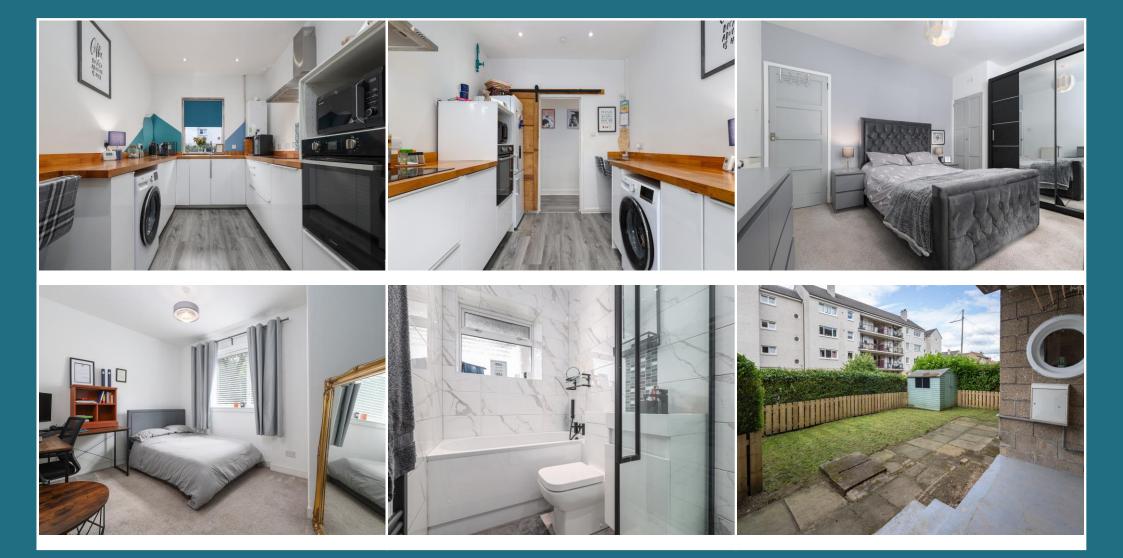

## Kirkoswald Road, Newlands G43 2YH

Shanta Residential is proud to present to the market this beautiful two bedroom ground floor flat in the popular area of Newlands, Glasgow. Located in a sought after area this property is ideally situated for first time buyers, small families and buy to let investors. On entering the hallway, the property is welcoming and bright and there is great storage on offer by way of three built in cupboards. The spacious living room has been decorated in fresh, light tones and features large windows and decorative fireplace. The modern kitchen is well laid out with integrated appliances and wall and floor units providing excellent storage and prep space. The property offers two double bedrooms, decorated in neutral tones, with plenty floor space providing wonderful spaces to relax. Completing the property is the great sized family bathroom with its three piece bath suite and separate walk in shower, crisp tiling and contemporary fittings. To the front of the property, the spacious garden provides a low-maintenance outdoor space to enjoy the sunshine or to socialise with friends. Kirkoswald Road itself is set in a fantastic location within walking distance of a whole host of amenities including eateries, shops, supermarkets and travel links. Pollokshaws East train station is just a 10 minute walk away and there are regular bus links in the area. With its great location, double glazing and gas central heating we expect this property to be popular and would advise early viewing to avoid disappointment. For council tax purposes this property is band B.