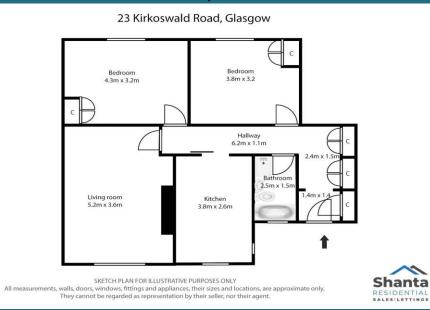

he property, the spacious garden provides a low-maintenance outdoor space to enjoy the sunshine or to socialise with friends. Kirkoswald Road itself is set in a fantastic location within walking distance of a whole host of amenities including eateries, shops, supermarkets and travel links. Pollokshaws East train station is just a 10 minute walk away and there are regular bus links in the area. With its great location, double glazing and gas central heating we expect this property to be popular and would advise early viewing to avoid disappointment. For council tax purposes this property is band B.

Two Bedrooms

- Ground Floor Flat
- Private Front Garden
- Double Glazing

Good Transport Links

Gas Central Heating

Great Location

Nearby Amenities





Offers Over £120,000



## Floorplan



## Мар



DISCLAIMER: Whilst we try really hard to make our sales details accurate and reliable they should not be relied on as statements or representations of fact. They do not constitute part of an offer or contract. All measurements etc are approximations. The Seller does not make or give nor do we or our employees have authority to make or give any representation or warranty in relation to the property.