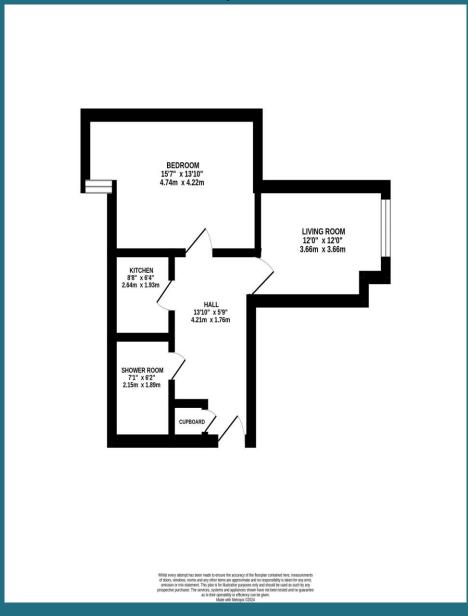

or daily use. The bedroom is spacious and light with lots of floor space. The shower room features all the essentials and is spacious with built in storage. The property itself is in a great location close to local shops and cafes, it also features large communal areas including a residents lounge where they arrange fun events year round and a gorgeous garden space. With gas central heating, double glazing and wonderful social areas and comforts we would recommend early viewing on this property. The property is managed by Hanover Housing and any prospective purchasers will require to be vetted by Hanover.

One Bedroom

Retirement Flat

Well Kept Grounds

Communal Areas

- Secure Entry
- Nearby Amenities

- Car Park
- Good Transport Links





Offers Over £80,000













## Floorplan



## Мар



DISCLAIMER: Whilst we try really hard to make our sales details accurate and reliable they should not be relied on as statements or representations of fact. They do not constitute part of an offer or contract. All measurements etc are approximations. The Seller does not make or give nor do we or our employees have authority to make or give any representation or warranty in relation to the property.