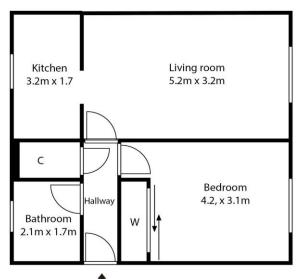

One Bedroom

Ground Floor

Great Location

Double Glazing

- Neutral Decor Throughout
- Gas Central Heating

- Secure Entry
- Great Travel Links

Offers Over £125,000

Floorplan

7 Burnfield Gardens, Giffnock, Glasgow, G46 7EB

SKETCH PLAN FOR ILLUSTRATIVE PURPOSES ONLY
All measurements, walls, doors, windows, fittings and appliances,
their sizes and locations, are approximate only.
They cannot be regarded as representation by their seller, nor their agent.