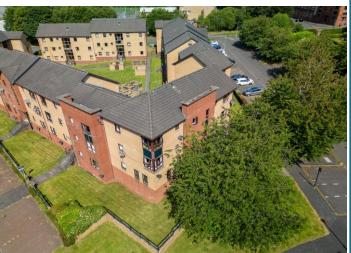

## Hopehill Gardens, North Kelvinside, G20 7JR

Shanta Residential are delighted to present to the market this one bedroom, second floor flat in the sought after North Kelvinside district of Glasgow. This property is presented in walk in condition and features crisp decor throughout. Entrance is gained through secure entry system into a well-kept close. The welcoming hallway is bright and spacious and offers great storage in the form of a good sized cupboard and access to all main rooms. The lounge is bright and boasts large windows allowing the natural light to flood in and illuminate the room. The contemporary kitchen is fitted with modern wall and floor units offering great storage and meal prep space. The sleek fittings give the space a luxurious finish. The double bedroom is spacious and bright with built in storage and offers neutral decor and great floor space. Completing the property is the bathroom with its three piece suite, crisp tiling and stylish fittings. Outside the property benefits from a well kept, shared garden to enjoy the summer sunshine as well as private allocated parking. Situated in a sought after West End locale, the property is close to many shops and amenities on Queen Margaret Drive, Great Western Road and Byres Road including bars, cafes, restaurants and delicatessens. The River Kelvin walkways, Botanic Gardens and Kelvingrove Park are also nearby. St Georges Cross Subway station is within walking distance providing excellent access to the city. There are also good road links to the City Centre, Glasgow International Airport and beyond. With its great location, gas central heating and double glazing we expect this property to be popular so would advise early viewing to avoid disappointment. For council tax purposes this property is band C.