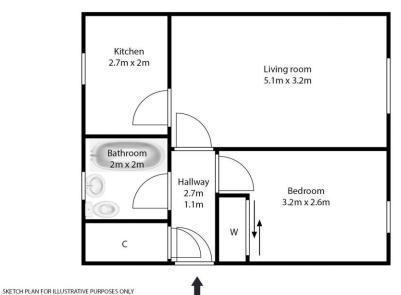

One Bedroom

Second Floor Flat

- Gas Central Heating
- Double Glazing

- Walk In Condition
- Great Location

- Secure Entry
- Allocated Parking

Offers Over £100,000

Floorplan

2/2 8 Hopehill Gardens, Glasgow, G20 7JR