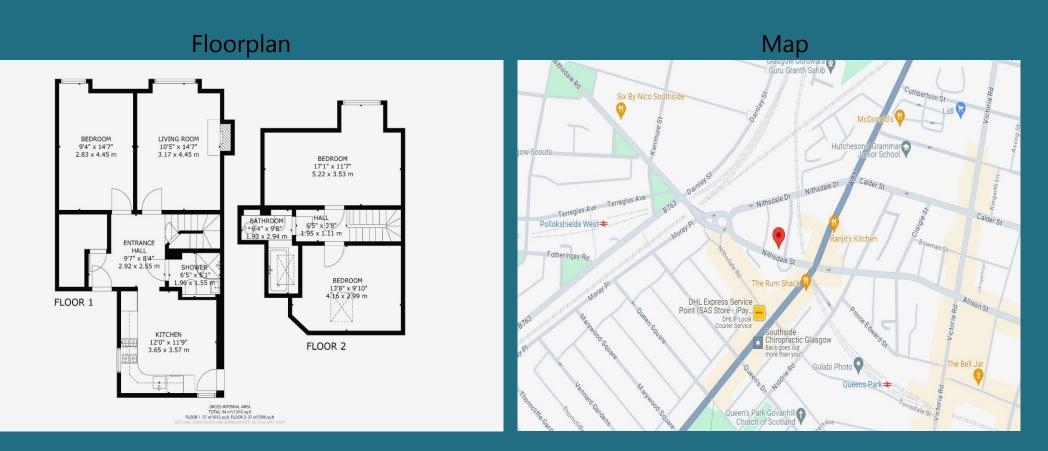

## Nithsdale Street, Strathbungo, G41 2PY

Shanta Residential are delighted to present this stunning three bedroom flat located in the highly sought after area of Strathbungo. Situated within walking distance from several train stations and bus links this property would be ideal for those looking for a short commute to the city and beyond. Entering the property, you are struck immediately by the level of detail and care that the current owners have put into the property and the abundance of period features like the beautiful cornicing and original flooring. The impressive living room is flooded with light from large windows and boasts a wealth of features often sought after in properties such as these. With its large proportions, tasteful decor, exceptional cornicing and a beautiful feature fireplace, this room has a lot of character and is a gorgeous space. The large dining kitchen has been well-laid out with both wall and floor units providing excellent storage and spacious preparation areas. Off the hallway you will find the master bedroom, decorated in stunning tones this room offers a wealth of character and is a wonderful place to relax. Completing the downstairs is the family shower room with its crisp tiling and contemporary fittings. Upstairs the property offers two good sized double bedrooms, both decorated in fresh, warm tones. These rooms are versatile spaces and can be used as an excellent home office space. The family bathroom offers a three piece suite, modern fittings and a stunning tiled finish. The enclosed, low maintenance, garden offers a gorgeous space to enjoy. For Council Tax purposes, this property falls into Band C. Situated a mere 3.2 miles from Glasgow City Centre, Nithsdale Street is in a prime location for shopping and eating in the city centre, while there are also many eateries and shops in Strathbungo if you want to stay closer to home. There are two train stations right on your doorstep with Queens Park just 300m away and Pollokshields West only 450m away. With gas central heating, double glazing and fantastic original f