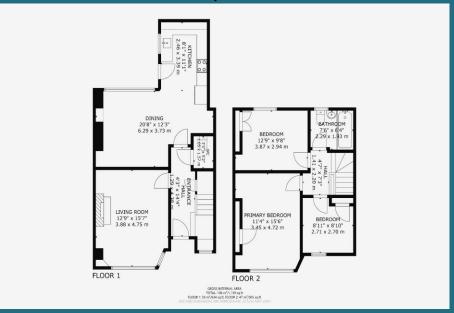

hbungo and sits only minutes walk from excellent amenities including a wide variety of shops, cafes, bars and the beautiful Queens Park. Supermarkets, train stations and excellent public transport services are also close at hand. In addition to this, there are excellent road links close by giving access to Glasgow City Centre and the Central Belt motorway network. With its double glazing, gas central heating, private double driveway and great location we expect it to be popular and so would advise early viewing to avoid disappointment. For council tax purposes this property is band E.

Three Bedrooms

Mid Terraced House

Excellent Location

Gas Central Heating

- Great Transport Links
- Nearby Amenities

Private Driveway

Double Glazing





Offers Over £395,000













## Floorplan