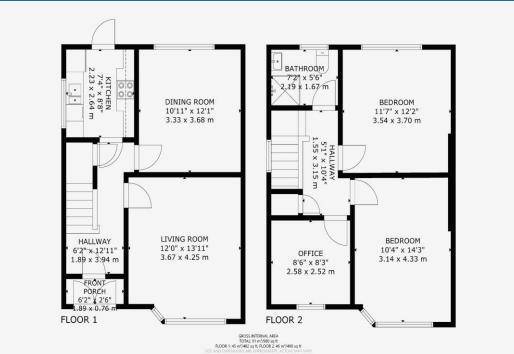

## Seil Drive, Simshill, G44 5DU

Shanta Residential is delighted to present to the market this gorgeous, three bedroom, semi-detached house in Simshill, Glasgow which has been lovingly modernised creating a fantastic family home presented in walk in condition. Accessed is gained from the front into a good sized hallway, which in turn provides direct access to the living areas. The welcoming lounge is beautifully decorated and features large windows letting the natural light flood in. The modern kitchen is well laid out with base units and integrated appliances offering plenty of storage and prep space. Access to the low maintenance garden is also found from the kitchen, beautifully landscaped with a patio area to sit out and enjoy the summer sunshine, this outdoor haven is a wonderful family friendly space. Downstairs you will find the dining room. This room is spacious and bright and creates a secondary sitting area to host family and friends but can easily be used as an additional bedroom if required. Upstairs the property offers two spacious double bedrooms, both featuring neutral decor and lots of floor space. The third bedroom, currently in use as a home office, is a versatile space decorated beautifully. Completing the property is the family shower room featuring three piece suite, contemporary fittings and crisp tiling. Outside, the property benefits from a private driveway and garage offering lots of off street parking options and additional storage. Seil Drive is situated within walking distance of an impressive number of local amenities, transport links and local schooling at primary and secondary levels. These include independent shops, eateries and local businesses. With its double glazing, gas central heating, private driveway and great location, we expect it to be popular and so would advise early viewing to avoid disappointment. For council tax purposes this property is band E.

Three Bedrooms

- Semi Detached Home
- Gas Central Heating
- Double Glazing

- Private Driveway & Garage
- Great Location

- Walk In Condition
- Nearby Amenities

Offers Over £260,000

Floorplan