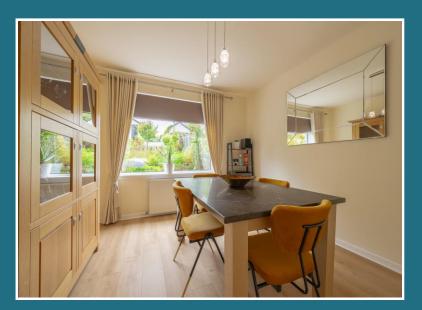

## Seil Drive, Simshill, G44 5DU

Shanta Residential is delighted to present to the market this gorgeous, three bedroom, semi-detached house in Simshill, Glasgow which has been lovingly modernised creating a fantastic family home presented in walk in condition. Accessed is gained from the front into a good sized hallway, which in turn provides direct access to the living areas. The welcoming lounge is beautifully decorated and features large windows letting the natural light flood in. The modern kitchen is well laid out with base units and integrated appliances offering plenty of storage and prep space. Access to the low maintenance garden is also found from the kitchen, beautifully landscaped with a patio area to sit out and enjoy the summer sunshine, this outdoor haven is a wonderful family friendly space. Downstairs you will find the dining room. This room is spacious and bright and creates a secondary sitting area to host family and friends but can easily be used as an additional bedroom if required. Upstairs the property offers two spacious double bedrooms, both featuring neutral decor and lots of floor space. The third bedroom, currently in use as a home office, is a versatile space decorated beautifully. Completing the property is the family shower room featuring three piece suite, contemporary fittings and crisp tiling. Outside, the property benefits from a private driveway and garage offering lots of off street parking options and additional storage. Seil Drive is situated within walking distance of an impressive number of local amenities, transport links and local schooling at primary and secondary levels. These include independent shops, eateries and local businesses. With its double glazing, gas central heating, private driveway and great location, we expect it to be popular and so would advise early viewing to avoid disappointment. For council tax purposes this property is band E.