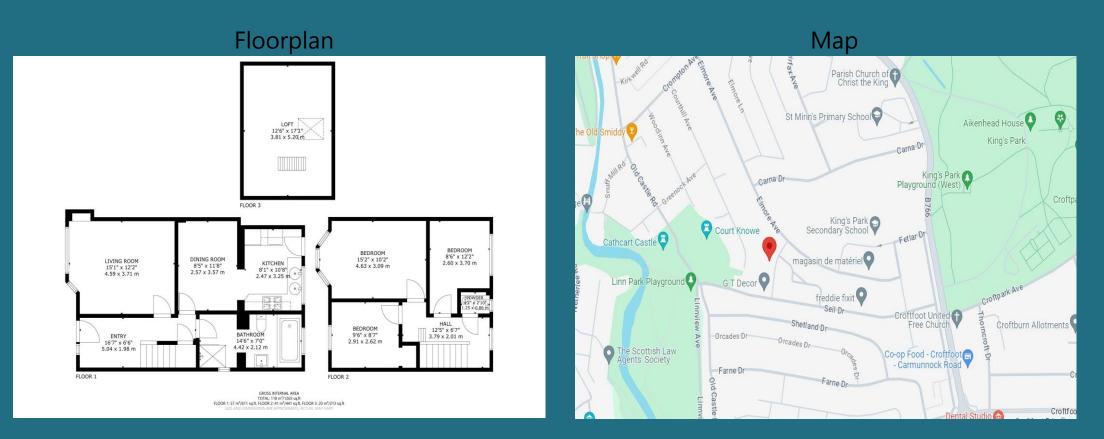

## Taynish Drive, Simshill, G44 5EB

Shanta Residential is delighted to present to the market this excellent three bedroom, semi detached house in the sought after area of Simshill. Within walking distance of the local schooling, shops and railway stations, this property is ideally situated for families and those looking to commute to the city and beyond. You are welcomed into the large, bright lounge from the hallway. The room is spacious and features large windows letting the natural light flood in. The open plan kitchen/dining features fresh decor and wall and floor units providing great storage and work space. The dining area offers a secondary sitting area to host family and friends. From the kitchen you will find access to the private garden offering uninterrupted views of the city and beyond from the raised decking area. The garden offers an enviable space, ideal for sitting out, socialising and enjoying the sun. Completing the downstairs space is the family bathroom with its three piece suite, separate walk in shower, crisp tiling and contemporary fittings. Upstairs, the property offers two well presented double bedrooms with plenty of floor space and a third smaller room, perfect for use as a third bedroom or home working space. You will also find a guest toilet upstairs. Completing the property is the large, floored and decorated attic which can be used as additional storage or again, as a home office. At the front of the property you have an excellent private driveway. Nearby you have an abundance of shops and eateries for all your needs. The local train station is within walking distance for easy commuting. With this great property withing walking distance of Linn Park and Kings Park we expect this to be popular so would advise early viewing. For council tax purposes this property is band E.