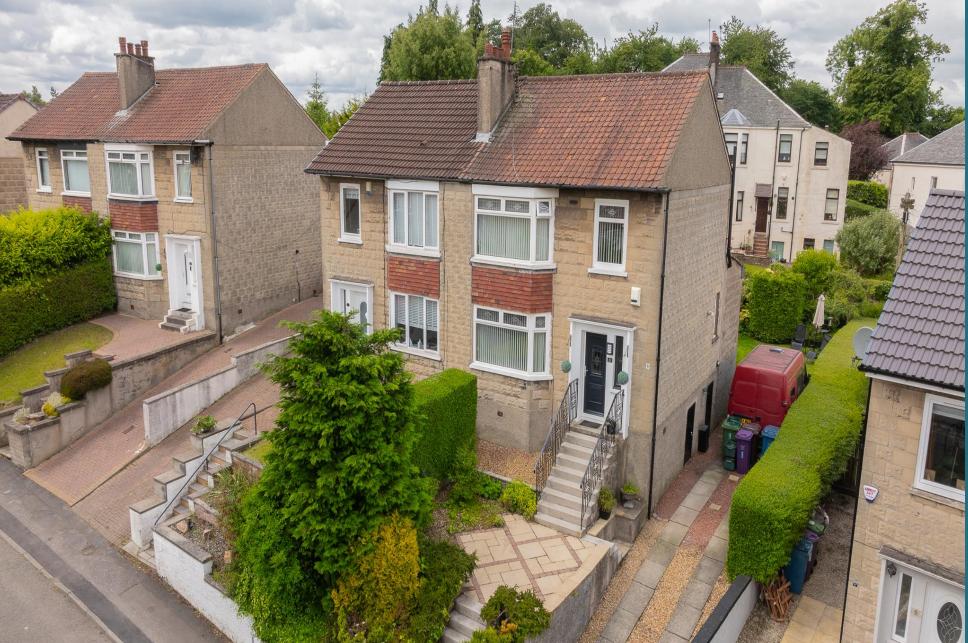

## Taynish Drive, Simshill, G44 5EB

Shanta Residential is delighted to present to the market this excellent three bedroom, semi detached house in the sought after area of Simshill. Within walking distance of the local schooling, shops and railway stations, this property is ideally situated for families and those looking to commute to the city and beyond. You are welcomed into the large, bright lounge from the hallway. The room is spacious and features large windows letting the natural light flood in. The open plan kitchen/dining features fresh decor and wall and floor units providing great storage and work space. The dining area offers a secondary sitting area to host family and friends. From the kitchen you will find access to the private garden offering uninterrupted views of the city and beyond from the raised decking area. The garden offers an enviable space, ideal for sitting out, socialising and enjoying the sun. Completing the downstairs space is the family bathroom with its three piece suite, separate walk in shower, crisp tiling and contemporary fittings. Upstairs, the property offers two well presented double bedrooms with plenty of floor space and a third smaller room, perfect for use as a third bedroom or home working space. You will also find a guest toilet upstairs. Completing the property is the large, floored and decorated attic which can be used as additional storage or again, as a home office. At the front of the property you have an excellent private driveway. Nearby you have an abundance of shops and eateries for all your needs. The local train station is within walking distance for easy commuting. With this great property withing walking distance of Linn Park and Kings Park we expect this to be popular so would advise early viewing. For council tax purposes this property is band E.