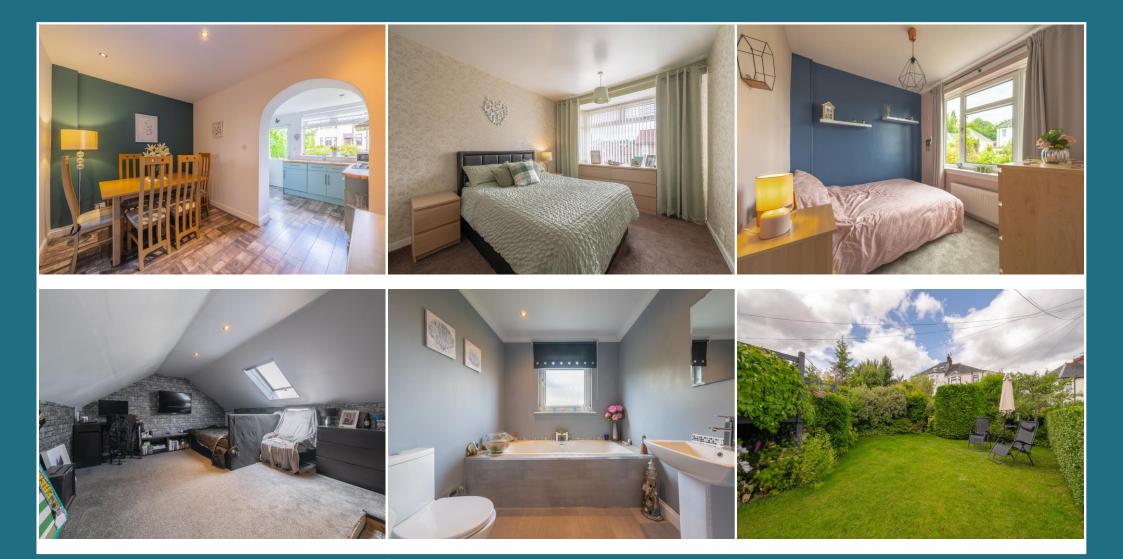

## Taynish Drive, Simshill, G44 5EB

Shanta Residential is delighted to present to the market this excellent three bedroom, semi detached house in the sought after area of Simshill. Within walking distance of the local schooling, shops and railway stations, this property is ideally situated for families and those looking to commute to the city and beyond. You are welcomed into the large, bright lounge from the hallway. The room is spacious and features large windows letting the natural light flood in. The open plan kitchen/dining features fresh decor and wall and floor units providing great storage and work space. The dining area offers a secondary sitting area to host family and friends. From the kitchen you will find access to the private garden offering uninterrupted views of the city and beyond from the raised decking area. The garden offers an enviable space, ideal for sitting out, socialising and enjoying the sun. Completing the downstairs space is the family bathroom with its three piece suite, separate walk in shower, crisp tiling and contemporary fittings. Upstairs, the property offers two well presented double bedrooms with plenty of floor space and a third smaller room, perfect for use as a third bedroom or home working space. You will also find a guest toilet upstairs. Completing the property is the large, floored and decorated attic which can be used as additional storage or again, as a home office. At the front of the property you have an excellent private driveway. Nearby you have an abundance of shops and eateries for all your needs. The local train station is within walking distance for easy commuting. With this great property withing walking distance of Linn Park and Kings Park we expect this to be popular so would advise early viewing. For council tax purposes this property is band E.