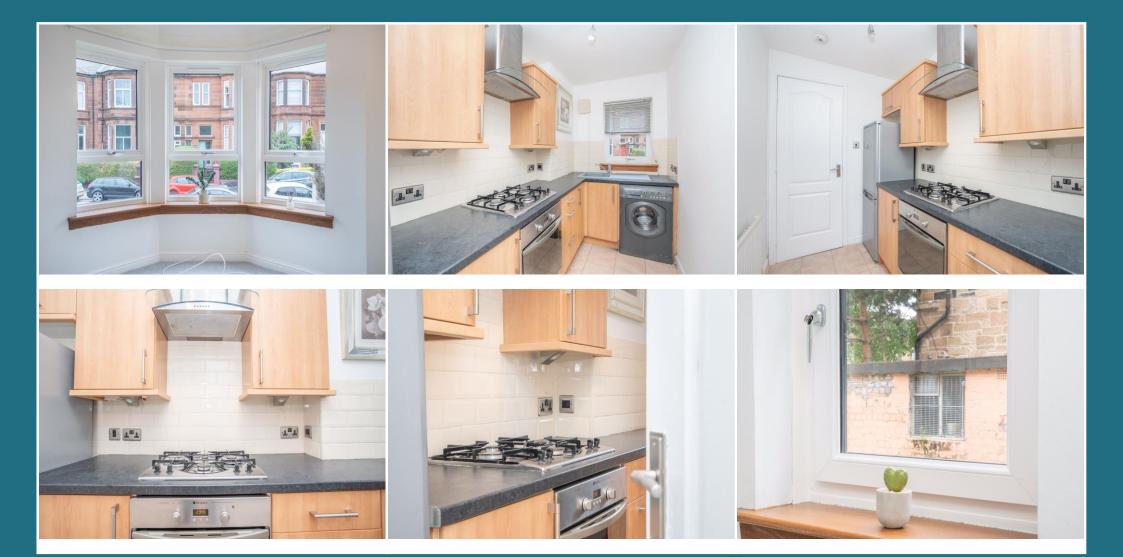

## Onslow Drive, Glasgow G31 2LX

Shanta Residential is proud to present to the market this great one bedroom property located in the popular area of Dennistoun. This is a fantastic opportunity to acquire a bright and spacious traditional one bedroom flat occupying the elevated ground floor position. The lounge is decorated in neutral tones with plenty floor space and large bay windows allowing the natural light to flood in. The kitchen is fitted with wall and floor units making it a great space for storage and meal prep. The property offers one double bedroom which features built in sliding wardrobes and a wonderful space to relax. Completing the property is the family bathroom with three-piece suite, crisp tiling and modern fittings. Outside the property benefits from a well kept shared garden space to the rear, free on street parking and an underground garage with private parking space. Nearby you will find an abundance of eateries, shops and amenities all within walking distance. There are fantastic travel links with the local train stations within walking distance and regular buses running nearby. The property is also a short distance of several Colleges and Universities including Strathclyde University and City of Glasgow College and the Royal Infirmary just a 15-minute walk away. With its gas central heating, double glazing and secure entry we would expect this property to be popular and would advise early viewing. For council tax purposes this property is band C.