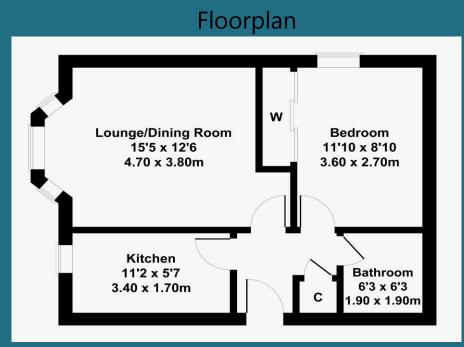

## Onslow Drive, Glasgow G31 2LX

Shanta Residential is proud to present to the market this great one bedroom property located in the popular area of Dennistoun. This is a fantastic opportunity to acquire a bright and spacious traditional one bedroom flat occupying the elevated ground floor position. The lounge is decorated in neutral tones with plenty floor space and large bay windows allowing the natural light to flood in. The kitchen is fitted with wall and floor units making it a great space for storage and meal prep. The property offers one double bedroom which features built in sliding wardrobes and a wonderful space to relax. Completing the property is the family bathroom with three-piece suite, crisp tiling and modern fittings. Outside the property benefits from a well kept shared garden space to the rear, free on street parking and an underground garage with private parking space. Nearby you will find an abundance of eateries, shops and amenities all within walking distance. There are fantastic travel links with the local train stations within walking distance and regular buses running nearby. The property is also a short distance of several Colleges and Universities including Strathclyde University and City of Glasgow College and the Royal Infirmary just a 15-minute walk away. With its gas central heating, double glazing and secure entry we would expect this property to be popular and would advise early viewing. For council tax purposes this property is band C.